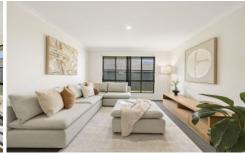

## Highlights include:

- \* Primary bedroom with ensuite and walk-in robe
- \* Built-in wardrobes in all bedrooms
- \* Alfresco entertaining ideal for BBQs and parties
- \* Split system air conditioning for year round comfort
- \* Separate living area perfect for a movie night or kids play area
- \* Opportunity for side access for car, boat, trailer