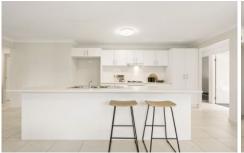

## Highlights include:

- \* Primary bedroom with ensuite and walk-in robe
- \* Built-in wardrobes in all bedrooms
- \* Alfresco entertaining ideal for BBQs and parties
- \* Split system air conditioning for year round comfort
- \* Separate living area perfect for a movie night or kids play area
- \* Opportunity for side access for car, boat, trailer