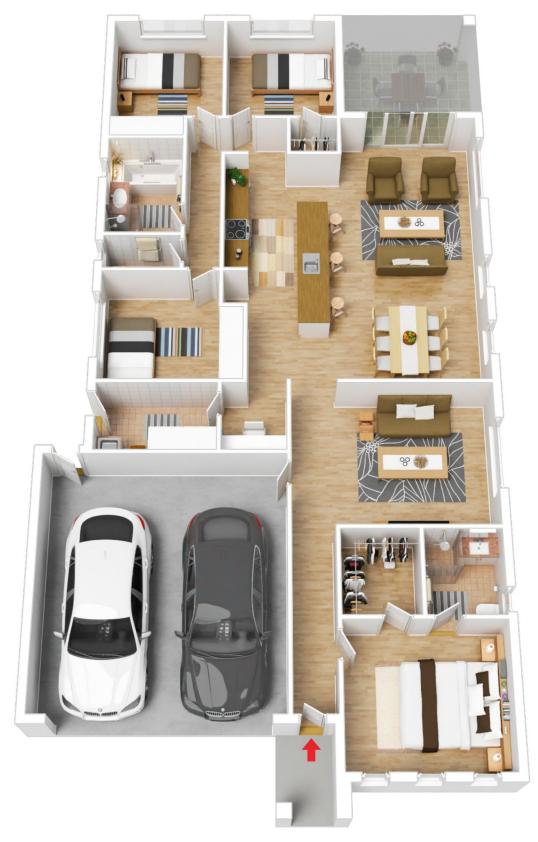

## LAWSON.

## 20 O'Leary Drive Cooranbong NSW

This home welcomes first home buyers and investors to the Watagan Park lifestyle! A great opportunity to break into this highly sought after estate. Open plan living seamlessly joins the outdoor entertaining area and expansive backyard. The property also boasts the opportunity to create side/rear yard access for trailer or small vehicle parking.

## Highlights include:

- \* Primary bedroom with ensuite and walk-in robe
- \* Built-in wardrobes in all bedrooms
- \* Alfresco entertaining ideal for BBQs and parties
- \* Split system air conditioning for year round comfort
- \* Separate living area perfect for a movie night or kids play area
- \* Opportunity for side access for car, boat, trailer

4 🕒 2 🔓 2 🖨

Price : \$ 775,000 Land Size : 553 sqm

View: https://www.lawsonre.com.au/7978753

Mitchell Petty 02 4973 3111

Kerrie Wright 02 4973 3111

## 20 O'Leary Drive, Cooranbong