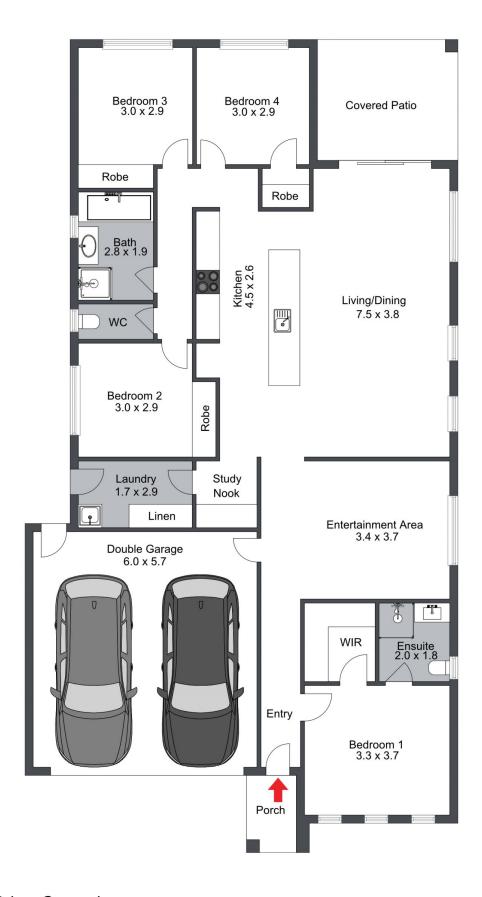

## LAWSON.

## 20 O'Leary Drive Cooranbong NSW

This home welcomes first home buyers and investors to the Watagan Park lifestyle! A great opportunity to break into this highly sought after estate. Open plan living seamlessly joins the outdoor entertaining area and expansive backyard. The property also boasts the opportunity to create side/rear yard access for trailer or small vehicle parking.

## Highlights include:

- \* Primary bedroom with ensuite and walk-in robe
- \* Built-in wardrobes in all bedrooms
- \* Alfresco entertaining ideal for BBQs and parties
- \* Split system air conditioning for year round comfort
- \* Separate living area perfect for a movie night or kids play area
- \* Opportunity for side access for car, boat, trailer

4 🕒 2 🔓 2 🖨

Price : \$ 775,000 Land Size : 553 sqm

View: https://www.lawsonre.com.au/7978753

Mitchell Petty 02 4973 3111

Kerrie Wright 02 4973 3111

## 20 O'Leary Drive, Cooranbong