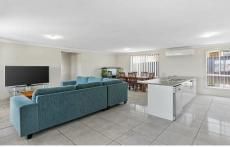

#### **Property Features:**

- 4 well-appointed bedrooms (3) fitted with mirrored built-in-wardrobes.
- Master bedroom complete with ensuite & walk-in wardrobe.
- Open plan kitchen, dining & living space.
- Media room with views of the Watagan Mountains.
- Dishwasher