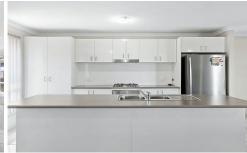

#### **Property Features:**

- 4 well-appointed bedrooms (3) fitted with mirrored built-in-wardrobes.
- Master bedroom complete with ensuite & walk-in wardrobe.
- Open plan kitchen, dining & living space.
- Media room with views of the Watagan Mountains.
- Dishwasher