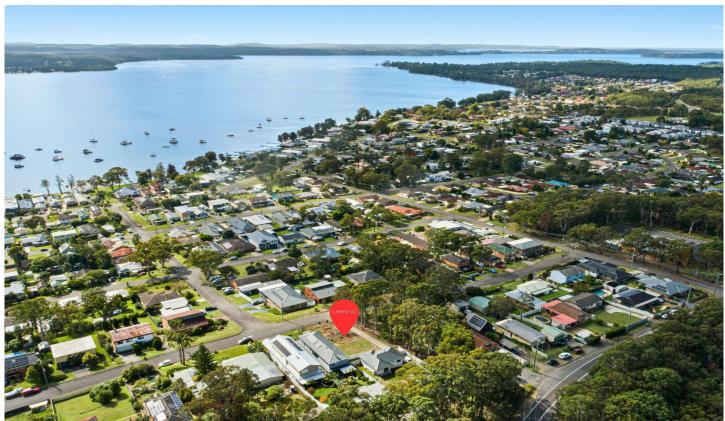

## 34A Dalley Street Bonnells Bay NSW

Presenting a rare opportunity to embrace a relaxed lakeside lifestyle, this vacant block of land is positioned on the high side of the road which allows for the property to capture stunning panorama views across Bonnells Bay and the Watagan Mountains.

Highlights include,

- \* Fantastic water views of Lake Macquarie and the Watagan Mountains
- \* Zoned R2 Low Density Residential
- \* Close proximity to the Bay Shopping Centre, cafes, transport and schools
- \* Short drive to Trinity Point Marina and 5 Star waterfront restaurant 8 @ Trinity.