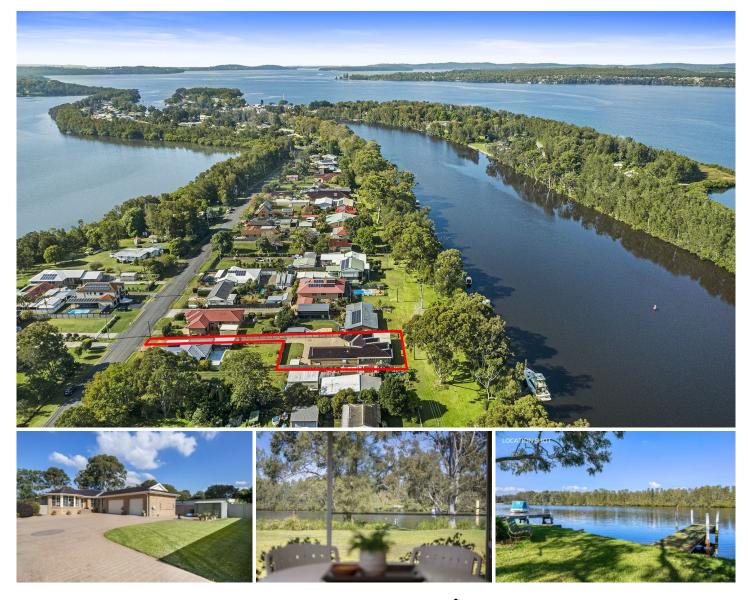

# LAWSON.

150 Dora Street Dora Creek NSW

Nestled along the serene waterfront reserve, this exceptional property invites you to immerse yourself in the tranquillity of lake side living. With its breath-taking views and peaceful ambiance, this beautifully crafted brick home offers a haven of relaxation for families and retirees alike. Located just moments away from shops, cafes, and other conveniences, you'll enjoy the perfect blend of Serenity and convenience.

#### Highlights Include:

\* Breath-taking water views grace the kitchen, dining room, loungeroom, bedroom, and enclosed sunroom, adding an elegant touch of serenity to every major space

\* Master Suite complete with an ensuite bathroom and walk-in wardrobe

#### 4 🛤 2 🚔 3 🚔

| Price     | : \$ 1,200,000                        |
|-----------|---------------------------------------|
| Land Size | : 998 sqm                             |
| View      | : https://www.lawsonre.com.au/8023522 |