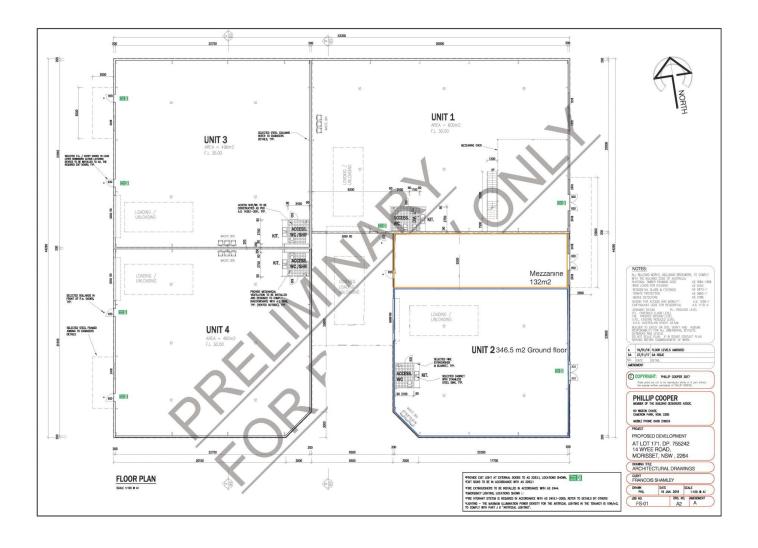

## 2b/9 Brodie Street MORISSET NSW

Situated within the busy Pearl Service Industrial Centre, this warehouse will suit a wide range of business uses. Previously occupied by F45 Gym, the property has double glass doors for customer entry and high bay automated roller door access at rear.

## Featuring:

- Excellent signage options for promotion and brand exposure
- \* High bay roller automated door at rear \* 3 Phase Power
- \* Glass Customer entry
- \* 132m2 Mezzanine level available on application
- \* Kitchenette & accessible amenities
- \* Covered rear loading and access

: Contact Agent Price Building Size: 346 sqm **Land Size** : 346.5 sqm

View : https://www.lawsonre.com.au/8026390

Ben Lawson 0412552024

Jake Baynie 0499271238