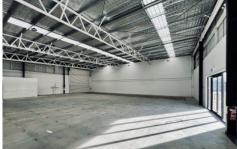

## 2b/9 Brodie Street MORISSET NSW

Situated within the busy Pearl Service Industrial Centre, this warehouse will suit a wide range of business uses. Previously occupied by F45 Gym, the property has double glass doors for customer entry and high bay automated roller door access at rear.

## Featuring:

- Excellent signage options for promotion and brand exposure
- \* High bay roller automated door at rear \* 3 Phase Power
- \* Glass Customer entry
- \* 132m2 Mezzanine level available on application
- \* Kitchenette & accessible amenities
- \* Covered rear loading and access