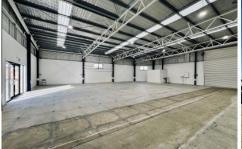

## 2b/9 Brodie Street MORISSET NSW

Situated within the busy Pearl Service Industrial Centre, this warehouse will suit a wide range of business uses. Previously occupied by F45 Gym, the property has double glass doors for customer entry and high bay automated roller door access at rear.

## Featuring:

- Excellent signage options for promotion and brand exposure
- \* High bay roller automated door at rear \* 3 Phase Power
- \* Glass Customer entry
- \* 132m2 Mezzanine level available on application
- \* Kitchenette & accessible amenities
- \* Covered rear loading and access