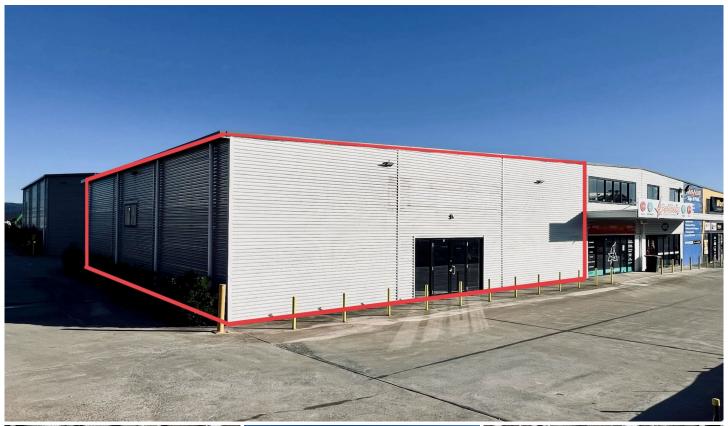

## 2b/9 Brodie Street MORISSET NSW

Situated within the busy Pearl Service Industrial Centre, this warehouse will suit a wide range of business uses. Previously occupied by F45 Gym, the property has double glass doors for customer entry and high bay automated roller door access at rear.

## Featuring:

- Excellent signage options for promotion and brand exposure
- \* High bay roller automated door at rear \* 3 Phase Power
- \* Glass Customer entry
- \* 132m2 Mezzanine level available on application
- \* Kitchenette & accessible amenities
- \* Covered rear loading and access