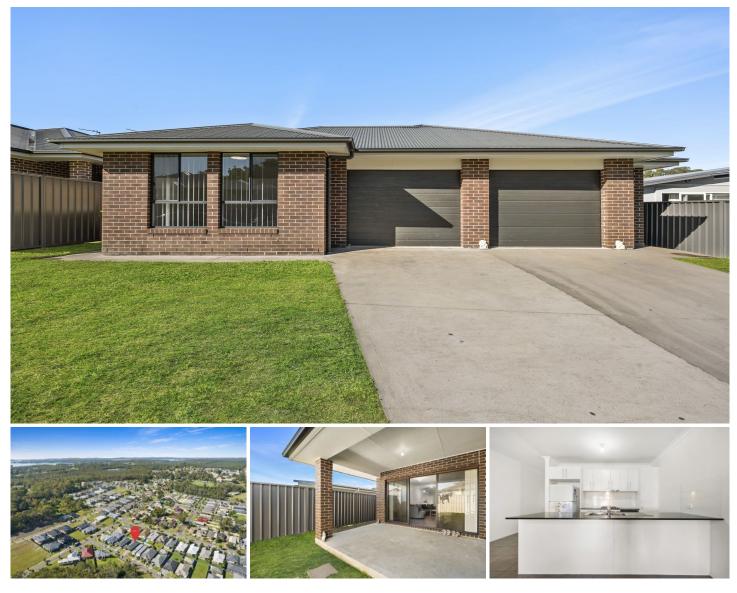

#### 18 Oakleigh Way Morisset NSW

Fantastic investment opportunity with this modern dual-occupancy will greatly appeal to investors seeking a dual-income return. Combined estimated rental return of \$1055.00 per week. The property could also suit couples wanting to live on one side and rent the other, or families needing to house multi-generations.

Both homes are contemporary in design, offer quality inclusions and within walking distance to Morisset town centre, train station, a 5-minute drive to the M1 Freeway and only 60-minutes to Wahroonga.

Highlights include;

- \* Single level layouts with air-conditioned open plan living
- \* Private covered entertaining areas for both sides

\* Modern feel throughout with sizeable bedrooms all with built-ins

\* Quiet location, with easy access to local shops and

6 🛤 3 🏪 2 🛱

| Price     | : \$ 985,000                          |
|-----------|---------------------------------------|
| Land Size | : 537.9 sqm                           |
| View      | : https://www.lawsonre.com.au/8028602 |