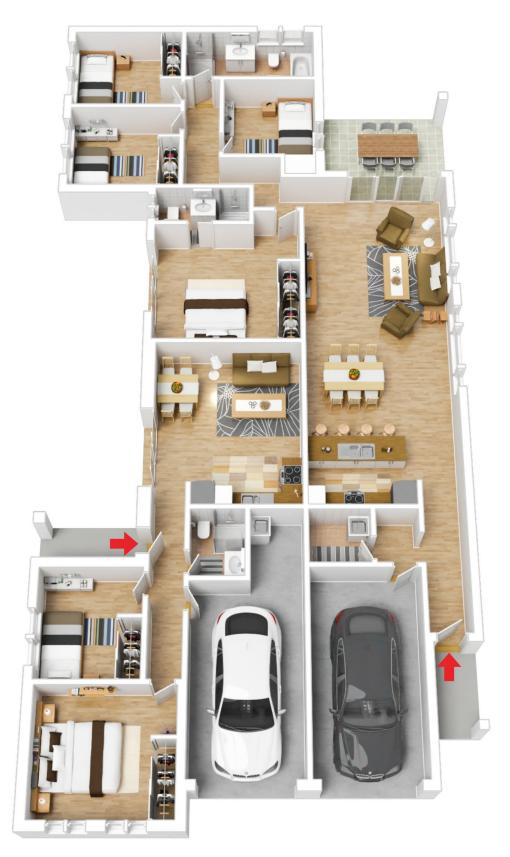

### 18 Oakleigh Way, Morisset

The floor plan is not to scale; measurements are indicative and in metres. All features included in this 3D plan are for inspiration purposes only. This is not an exact replica of the property or the position of exterior elements. Plans should not be relied on. Interested parties should make and rely on their own enquiries.

Produced by **DIAKRIT** 