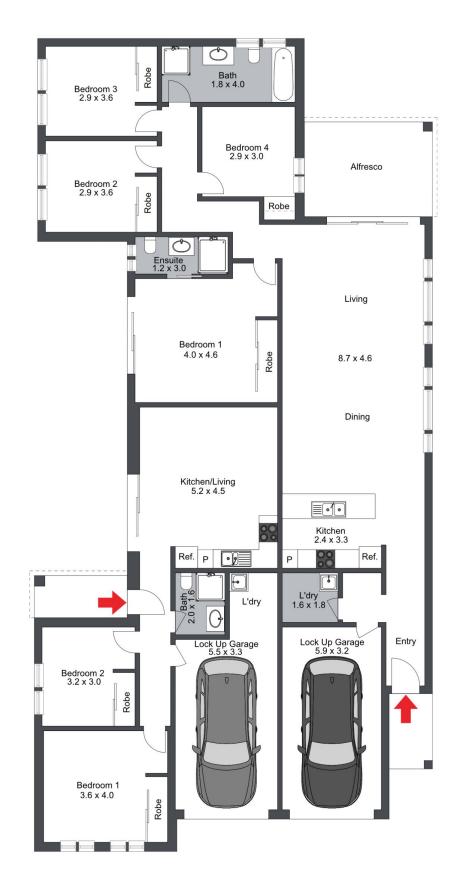

### 18 Oakleigh Way, Morisset

The floor plan is not to scale; measurements are indicative and in metres. Exterior elements are not in position. Plans should not be relied on. Interested parties should make and rely on their own enquiries.

Produced by **DIAKRIT**