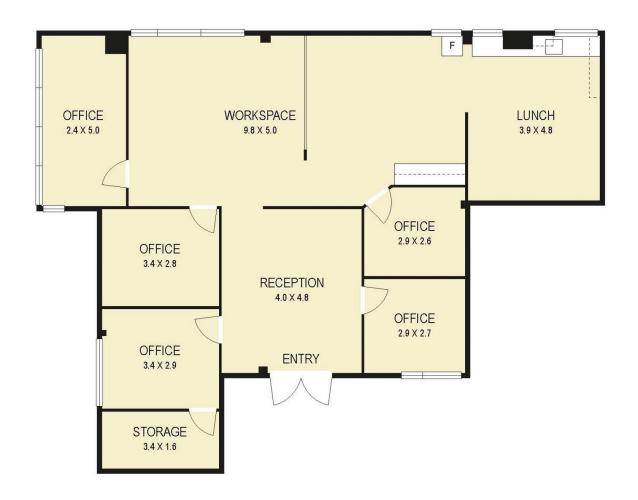

## 2/49 Yambo MORISSET NSW

Excellent presentation
Abundant parking
Signage opportunity
Ground floor, light-filled commercial suite in the heart of booming Morisset, offering:
Reception/waiting area

2 x meeting rooms
3 x separate offices
Open plan workspace
Kitchen/lunchroom & storeroom
Ducted air-conditioning
Abundant on-site parking at rear
Excellent signage opportunity

**FLOOR PLAN** 

Scale in metres. Indicative only. Dimensions are approximate. All information contained herein is gathered from sources we believe to be reliable. However we cannot guarantee its accuracy and interested persons should rely on their own enquiries