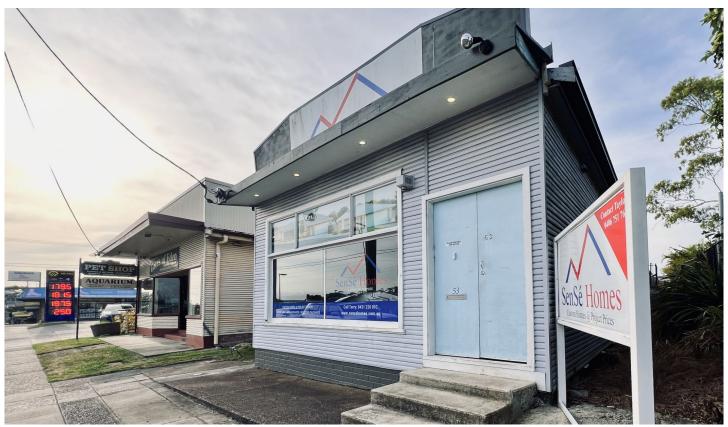

## 53 Dora Street MORISSET NSW

Ideal for retail or offices this renovated commercial cottage could be the location you are looking for.

- \* Excellent signage options
- \* Thousands of cars passing by daily
- \* Two staff carparks at rear
- \* Lane-way access for deliveries at rear
- \* Not suitable for cafe / restaurant

Whether you are expanding an existing business or opening a new one, this is a property that will ensure you have a high-profile position.