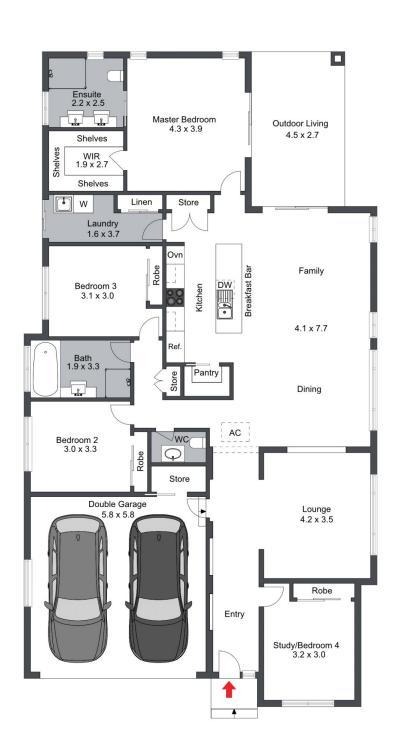

## 8 Asquith Avenue Windermere Park NSW

This exceptional four bedroom home is located in the sought-after suburb of Windermere Park and only moments from Lake Petite waterfront reserve and the local Shopping Centre and cafes. Set on a corner block with dual street access and features a detached studio in the backyard. Perfect guest retreat or for the extended family. This enhances the overall value and appeal of the property.

- \* Expansive single level design and versatile floor plan
- \* Built-by Coral Homes 11 years ago
- \* 4 well appointed bedrooms (3) with built-in wardrobes
- \* Primary master with walk-in robe and ensuite with double basins
- \* Stone Island kitchen with gas cooking, dishwasher and walk-in pantry
- \* Open plan kitchen, family and dining plus formal living area