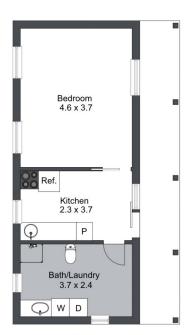

## 8 Asquith Avenue Windermere Park NSW

This exceptional four bedroom home is located in the sought-after suburb of Windermere Park and only moments from Lake Petite waterfront reserve and the local Shopping Centre and cafes. Set on a corner block with dual street access and features a detached studio in the backyard. Perfect guest retreat or for the extended family. This enhances the overall value and appeal of the property.

5 🚐 3 🚍 2 🚍

**Price** : \$ 890,000 **Land Size** : 632 sqm

View: https://www.lawsonre.com.au/8050906

Leanne Veigel 02 4973 3111

**Guest Retreat** 

**Guest Retreat** 