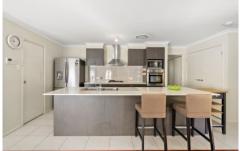

- \* Expansive single level design and versatile floor plan
- \* Built-by Coral Homes 11 years ago
- \* 4 well appointed bedrooms (3) with built-in wardrobes
- \* Primary master with walk-in robe and ensuite with double basins
- \* Stone Island kitchen with gas cooking, dishwasher and walk-in pantry
- \* Open plan kitchen, family and dining plus formal living area