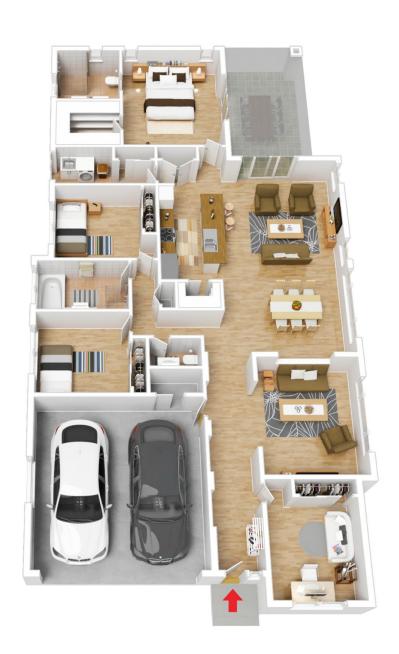

## 8 Asquith Avenue Windermere Park NSW

This exceptional four bedroom home is located in the sought-after suburb of Windermere Park and only moments from Lake Petite waterfront reserve and the local Shopping Centre and cafes. Set on a corner block with dual street access and features a detached studio in the backyard. Perfect guest retreat or for the extended family. This enhances the overall value and appeal of the property.

- \* Expansive single level design and versatile floor plan
- \* Built-by Coral Homes 11 years ago
- \* 4 well appointed bedrooms (3) with built-in wardrobes
- \* Primary master with walk-in robe and ensuite with double basins
- \* Stone Island kitchen with gas cooking, dishwasher and walk-in pantry
- \* Open plan kitchen, family and dining plus formal living area