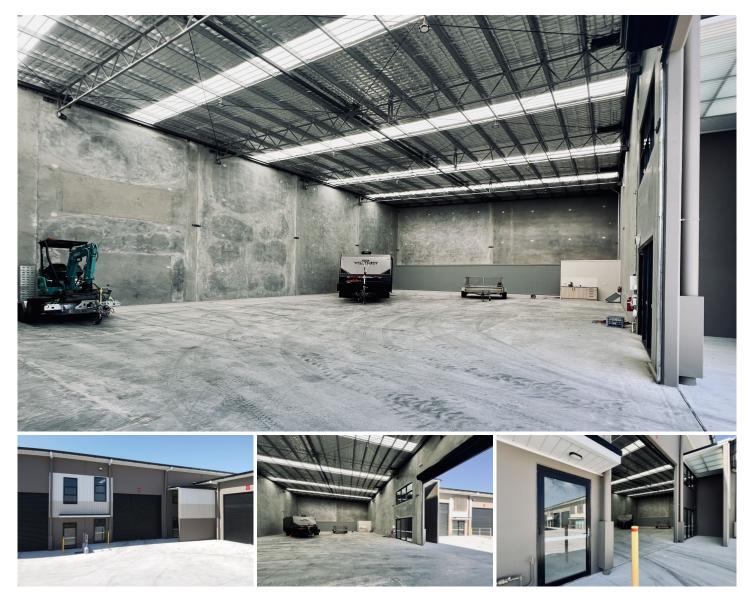

## 7/61 Gateway Boulevard MORISSET NSW

Well positioned to capilatise on the Morisset growth corridor and easy North / South M1 access, this high quality E4-General Industrial unit will suit a wide variety of businesses expanding locations or increasing their current Morisset footprint.

Designed for easy access with a loop drive in and out, this high-quality has been designed by one of the area's leading builders and boasts excellent off-street parking and is ideally positioned nearby cafes, breweries and within easy access to main arterial roads.

## Features include;

- Tilt-up concrete panel construction
- Stylish facade, windows, and entry door
- \* 5050mm wide electric roller door
- \* Kitchenette, accessible-compliant bathroom + shower

https://www.lawsonre.com.au Ph. 02 4973 3111

## 3 🚘

Price Building Size : 407 sqm Land Size View

- : \$4500 / Month + Outgoings + GST
- - : 407 sqm

: https://www.lawsonre.com.au/8052424

Ben Lawson 0412552024

11/43 Accolade Ave, Morisset 02 4973 3111