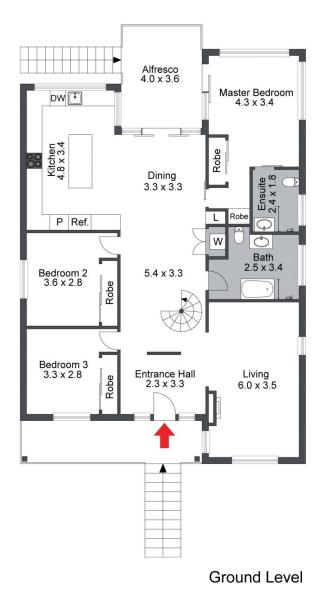

## LAWSON.

Level 1

Basement

Ground Level

### 7 Norman Avenue, Sunshine

The floor plan is not to scale; measurements are indicative and in metres. All features included in this 3D plan are for inspiration purposes only. This is not an exact replica of the property or the position of exterior elements. Plans should not be relied on. Interested parties should make and rely on their own enquiries.