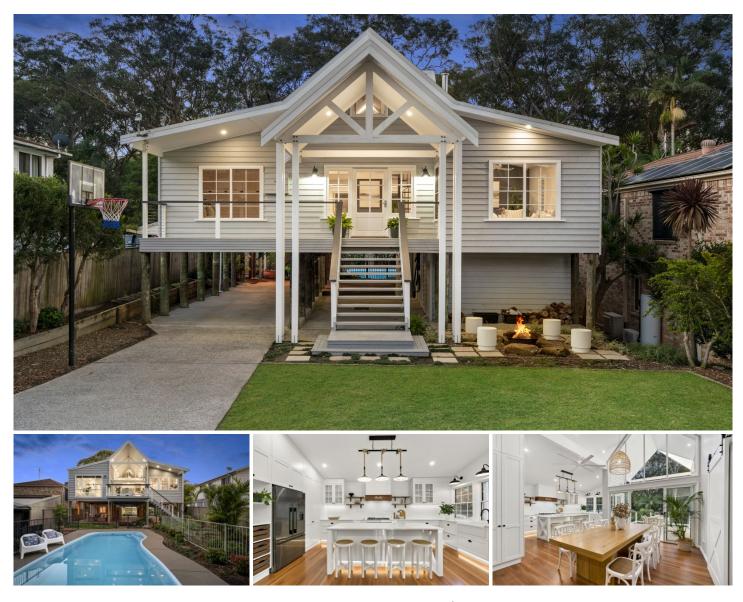

#### 7 Norman Avenue Sunshine NSW

This property is an absolute gem. Situated in a highly sought-after location, it is just a short walk from the beautiful shores of Lake Macquarie.

The home features high-quality renovations throughout, offering a truly luxurious feel. The spacious, Hamptons-style kitchen is equipped with top-tier appliances, making it great for cooking for the whole family or entertaining guests. Both bathrooms have been completely transformed, providing a serene and relaxing atmosphere.

Step outside to your private paradise. A large in-ground swimming pool awaits you, perfect for those hot summer days. The expansive covered entertaining deck offers an ideal space for gatherings, set against a beautiful rainforest-inspired landscape that provides a stunning view.

### 3 🛤 2 🚔 2 🛱

| Price         | : \$ 975,000                          |
|---------------|---------------------------------------|
| Building Size | : 195 sqm                             |
| Land Size     | : 626 sqm                             |
| View          | : https://www.lawsonre.com.au/8052995 |
|               | •                                     |