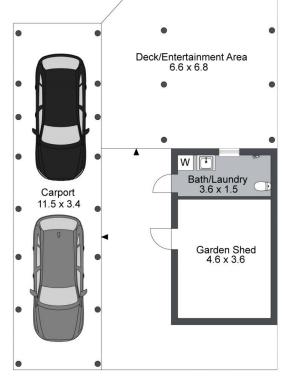

### LAWSON.

.

.

Basement

### 7 Norman Avenue, Sunshine

The floor plan is not to scale; measurements are indicative and in metres. Exterior elements are not in position. Plans should not be relied on. Interested parties should make and rely on their own enquiries.