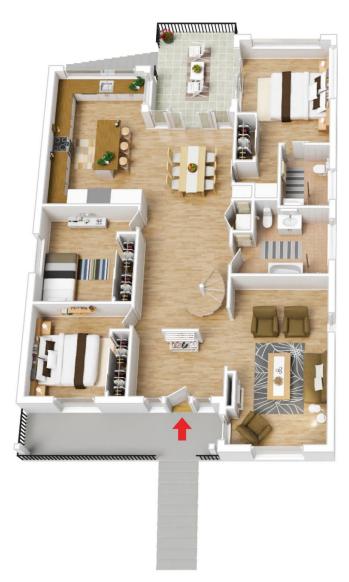

## LAWSON.

Level 1

Basement

Ground Level

### 7 Norman Avenue, Sunshine

The floor plan is not to scale; measurements are indicative and in metres. All features included in this 3D plan are for inspiration purposes only. This is not an exact replica of the property or the position of exterior elements. Plans should not be relied on. Interested parties should make and rely on their own enquiries.