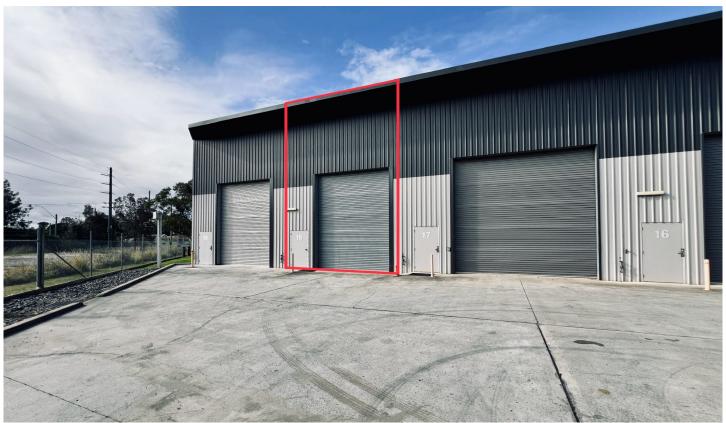

## 18/20 Mayfair Close MORISSET NSW

An affordable warehouse is a terrific opportunity in a well-presented complex. The unit is located towards the rear of the complex and has one dedicated car park and signage opportunities.

The Morisset business park is ideally situated between Newcastle, Central Coast and Sydney.

Idea for a range of uses and features:

- \* High span internal roof space
- \* Separate pedestrian access
- \* Ideal for small warehouse, storage, or a range of low impact related business usages
- \* 3-phase power to switchboard
- \* LED lighting
- \* Onsite parking
- \* Accessible toilet