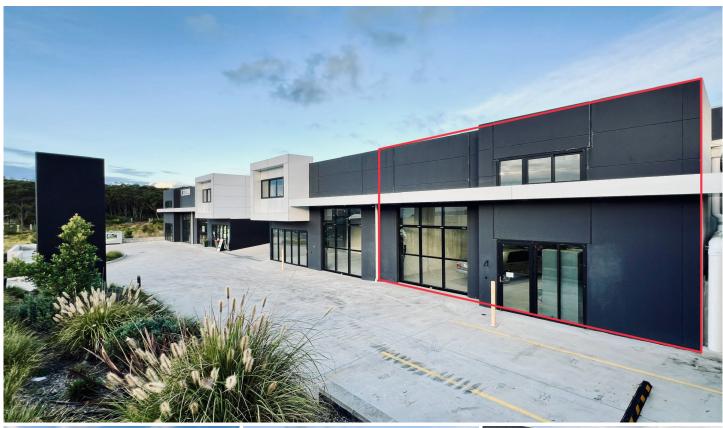

## 4/43 Accolade Avenue MORISSET NSW

Rare opportunity to lease a premium warehouse of this size with high quality design features in this first-class complex. Ideal for small business, showrooms, storage, hobby shed, or investment. This unit is one not to miss.

An excellent building and location to expand or start your business. There is plenty of on-site and street parking and the property is within walking distance of the popular Yard brewery.

Ideally positioned within the Morisset Industrial and Business Estate with easy access to the M1 north to Newcastle and south to Sydney.

## Features include:

- \* Mineral-stained precast concrete panels
- \* Double glazed windows + entry door

Price : \$1950 / Month + Outgoings + GST

**Building Size**: 171 sqm **Land Size**: 171 sqm

View: https://www.lawsonre.com.au/8056314