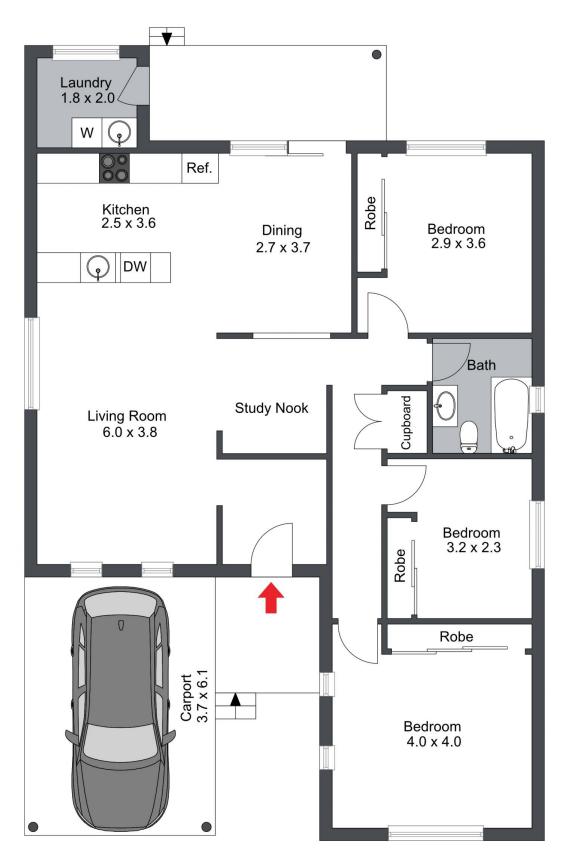

#### Highlights include:

- \* 3 generously sized bedrooms, all with built-in wardrobes
- \* Newly renovated kitchen

# 3 🛌 1 🚔 1 😭

Price : Auction Guide: \$690,000

Land Size: 695.5 sqm

View: https://www.lawsonre.com.au/8074379

Kerrie Wright 02 4973 3111

Mitchell Petty 02 4973 3111