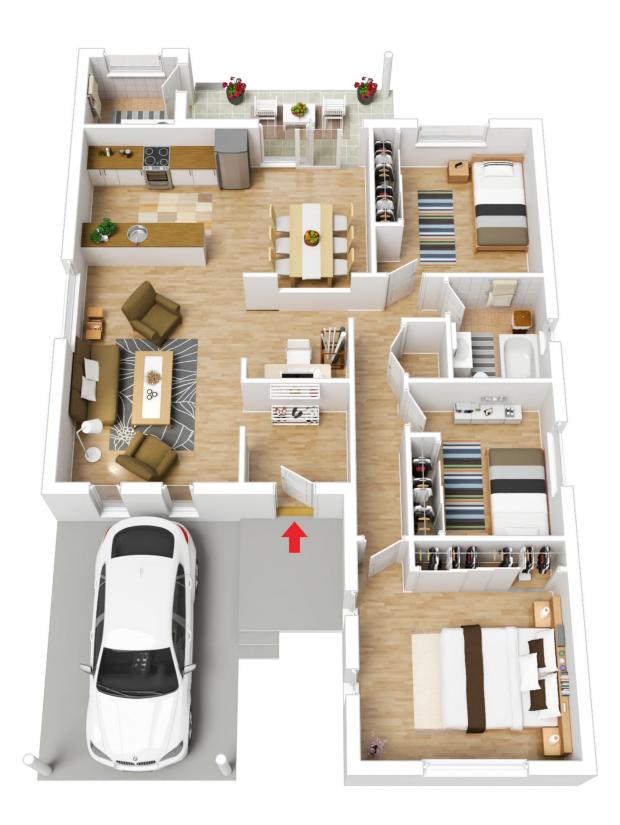

Step inside to find a beautifully renovated kitchen and plush carpets throughout, creating a fresh and inviting atmosphere. Enjoy the peace and quiet of lakeside living in a home that's ready for you to move straight in.

#### Highlights include:

- \* 3 generously sized bedrooms, all with built-in wardrobes
- \* Newly renovated kitchen