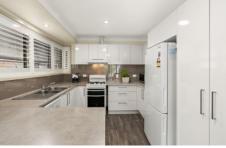

#### Features include:

- \* Open plan Kitchen and dining area.
- \* Modern kitchen with breakfast bar
- \* Great level block
- \* Large double carport
- \* Fully fence yard with landscaped gardens
- \* Plantation shutters throughout the home
- \* Large covered outdoor area, prefect for entertaining
- \* Converted garage into extra accommodation or home office complete with extra bathroom.