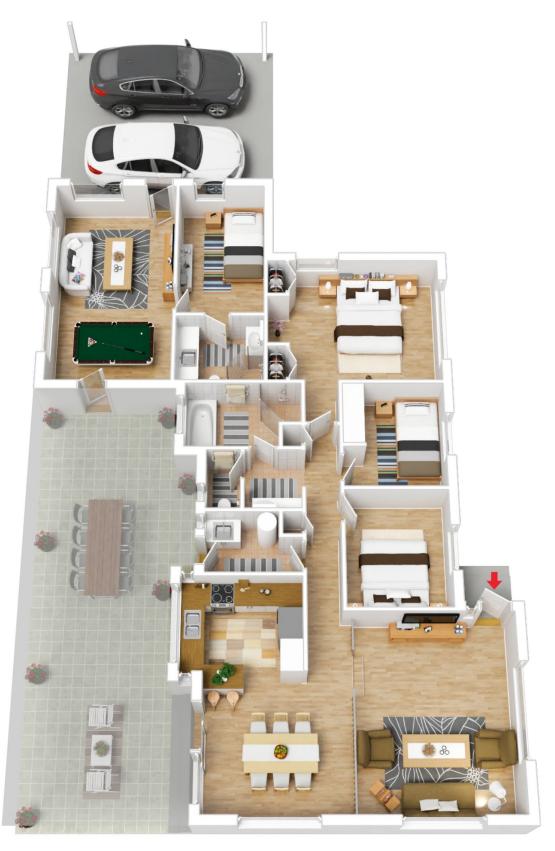

#### Features include:

- \* Open plan Kitchen and dining area.
- \* Modern kitchen with breakfast bar
- \* Great level block
- \* Large double carport
- \* Fully fence yard with landscaped gardens
- \* Plantation shutters throughout the home
- \* Large covered outdoor area, prefect for entertaining
- \* Converted garage into extra accommodation or home office complete with extra bathroom.

3 🔄 2 🚍 2 🚍

**Price**: Guide \$770,000 to \$795,000

Land Size: 497.5 sqm

View: https://www.lawsonre.com.au/8079116

Kerrie Wright 02 4973 3111

Mitchell Petty 02 4973 3111