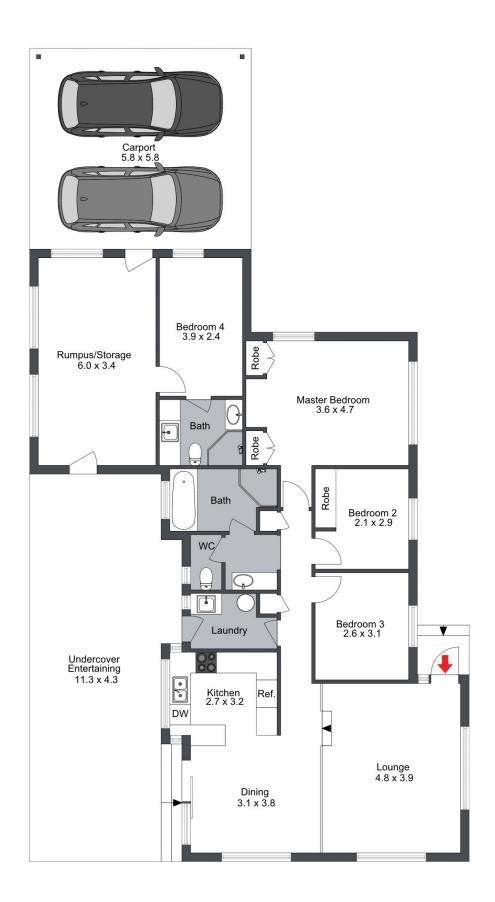

#### Features include:

- \* Open plan Kitchen and dining area.
- \* Modern kitchen with breakfast bar
- \* Great level block
- \* Large double carport
- \* Fully fence yard with landscaped gardens
- \* Plantation shutters throughout the home
- \* Large covered outdoor area, prefect for entertaining
- \* Converted garage into extra accommodation or home office complete with extra bathroom.

3 🔄 2 🚍 2 🚍

**Price**: Guide \$770,000 to \$795,000

Land Size: 497.5 sqm

View: https://www.lawsonre.com.au/8079116

Kerrie Wright 02 4973 3111

Mitchell Petty 02 4973 3111