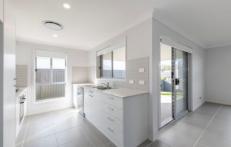

#### Highlight include

- Master suite with walk in robe and ensuite
- Water usage included in rent
- All bedrooms fitted with built in robes and ceiling fans
- Modern kitchen with stainless steel appliances
- Ducted air conditioning throughout
- Main bathroom fitted with bathtub
- Single lock up garage with internal access