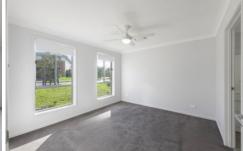

#### Highlight include

- Master suite with walk in robe and ensuite
- Water usage included in rent
- All bedrooms fitted with built in robes and ceiling fans
- Modern kitchen with stainless steel appliances
- Ducted air conditioning throughout
- Main bathroom fitted with bathtub
- Single lock up garage with internal access