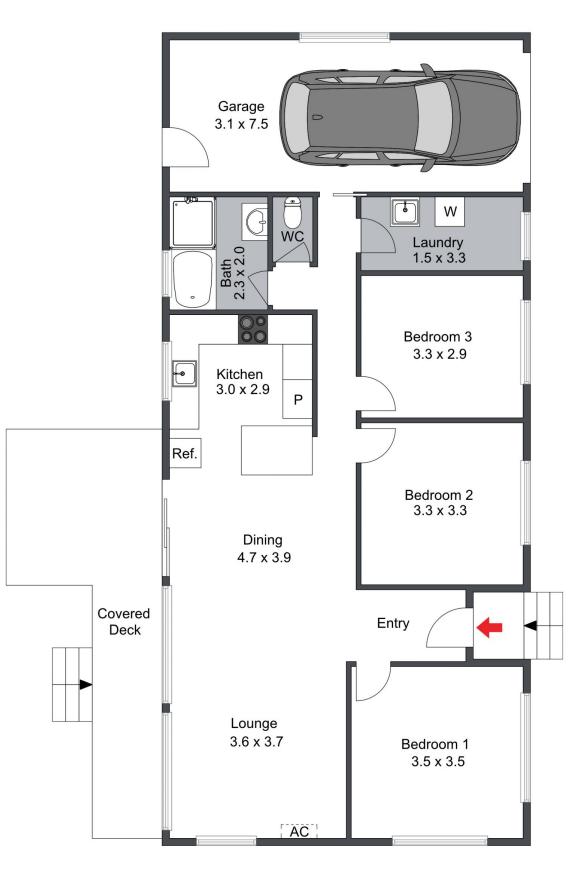

# 29 Dandaraga Road, Brightwaters

The floor plan is not to scale; measurements are indicative and in metres. Exterior elements are not in position. Plans should not be relied on. Interested parties should make and rely on their own enquiries.