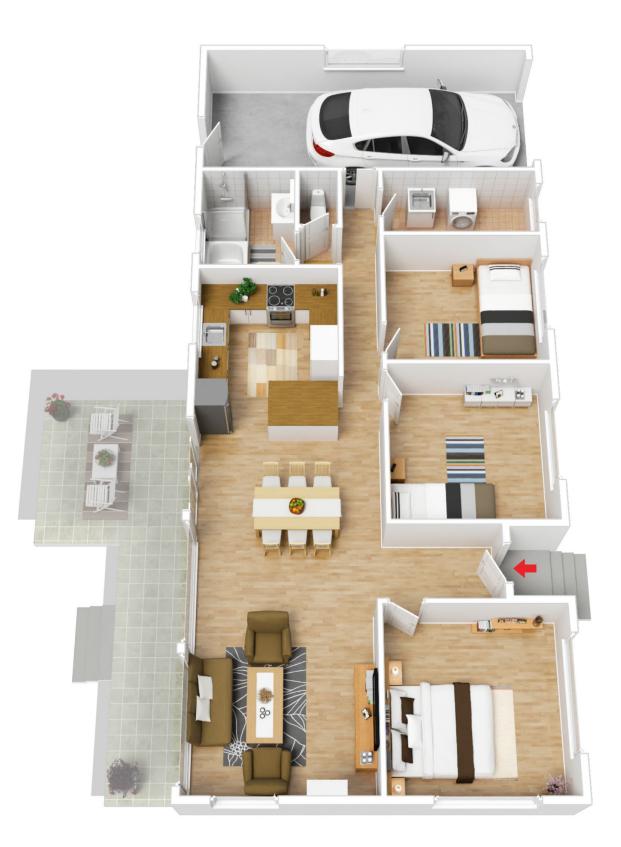

# 29 Dandaraga Road, Brightwaters

The floor plan is not to scale; measurements are indicative and in metres. All features included in this 3D plan are for inspiration purposes only. This is not an exact replica of the property or the position of exterior elements. Plans should not be relied on. Interested parties should make and rely on their own enquiries.

Produced by **DIAKRIT** 