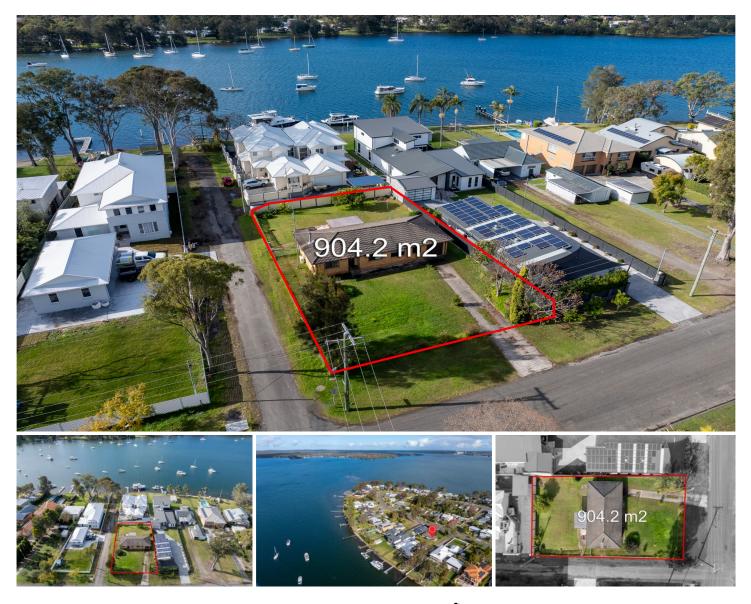

### 29 Dandaraga Road Brightwaters NSW

Attention developers, builders, investors, and extended families! Don't miss out on this outstanding opportunity to secure a highly sought-after location.

This impressive 904.2sqm level corner block boasts a substantial frontage of 22.8 meters along Dandaraga Road and 39.6 meters along Bardon Lane, presenting a myriad of development possibilities (STCA).

#### Features;

\* Prime Location: Nestled in a peaceful street, just 50 meters from the picturesque Sugar Bay, offering an enviable waterfront lifestyle.

\* Generous Size: Sprawling 904.2sqm block, providing ample space for your vision.

\* Versatile Frontage: Wide 22.8-meter frontage and 39.6-meter depth, ideal for various development options.

## 3 🎮 1 🚔 1 🚘

| Price     | : \$900,000 to \$960,000              |
|-----------|---------------------------------------|
| Land Size | : 904.2 sqm                           |
| View      | : https://www.lawsonre.com.au/8094316 |