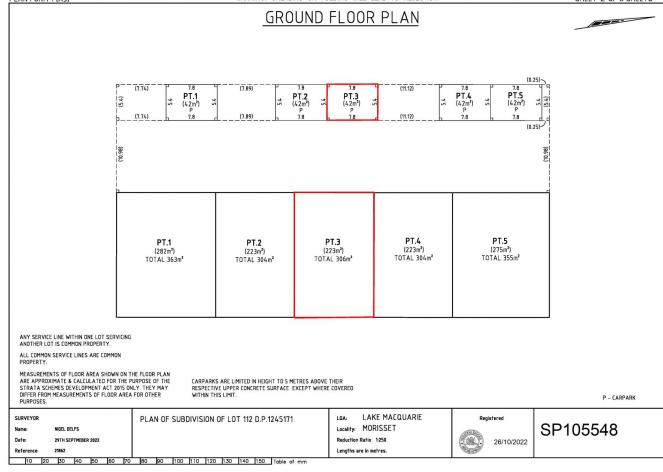

## 3 🚘

Price: Contact /Building Size: 264 sqmLand Size: 223 sqmView: https://ww

: Contact Agent 2 : 264 sqm : 223 sqm : https://www.lawsonre.com.au/8102354

Ben Lawson 0412552024

#### PLAN FORM 1 (A3)

#### WARNING: CREASING OR FOLDING WILL LEAD TO REJECTION

SHEET 2 OF 3 SHEETS

Reg:R661573 /Doc:SP 0105548 P /Rev:26-Oct-2022 /NSW LRS /Prt:27-Oct-2022 03:30 /Seg:2 of 6 © Office of the Registrar-General /Src:PORTAL /Ref:Irs:eplan-eplan FOR SURVEYORS USE ONLY