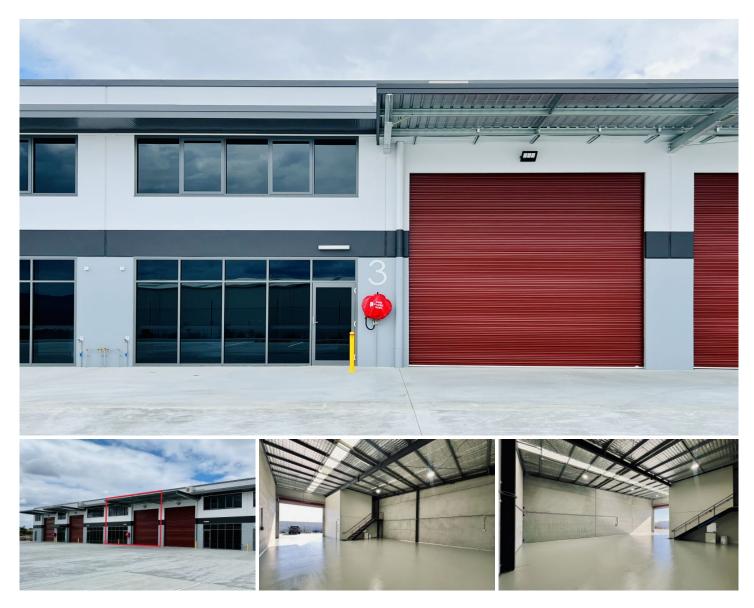

#### 3/5 Venture Close MORISSET NSW

This premium warehouse unit is a terrific opportunity for an industrial business to establish and grow. Suitable for a range of manufacturing, mechanical, warehousing, and light fabrication.

Conveniently located, E4 general industrial unit in the heart of the Morisset business park, ideally situated between Newcastle, Central Coast and Sydney.

Within easy reach of major arterial roads and is a convenient distance to Sydney and Newcastle, Ports, Airport, and the M1 Pacific Motorway. Nearby business include; Ultratune, Anytime Fitness, KFC, Subway, Cafes, The Yard Smokehouse & Brewery, Dahlsens, Bunnings, Storage King.

## 3 🚘

Price: Contact /Building Size: 264 sqmLand Size: 223 sqmView: https://ww

: Contact Agent 2 : 264 sqm : 223 sqm : https://www.lawsonre.com.au/8102354

Ben Lawson 0412552024