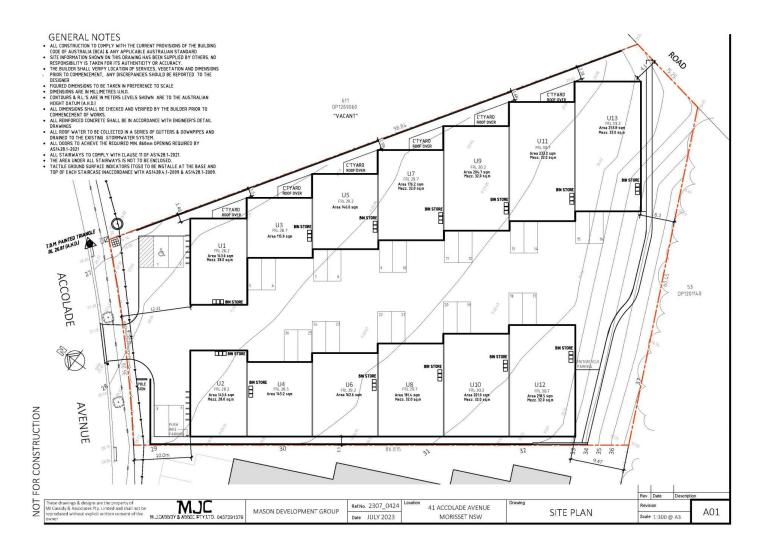

## 41 Accolade Avenue MORISSET NSW

ACCOLADE COURT - MORISSET STRATEGIC ECONOMIC CENTRE

CONSTRUCTION COMMENCED. Completion estimated Q1 2025.

These boutique, brand new units are conveniently positioned in the heart of Morisset Industrial & Business Centre, walking distance to nearby cafes, bar and only minutes' drive to Morisset CBD and surrounding residential precincts.

These properties are designed to cater for a range of low-impact industrial activities, E-Commerce, research and technology industry, service industry and storage.

\* Modern functional design

25 🖨

Price : Starting at \$580,800 + GST - Contact agent Land Size : 200 sqm