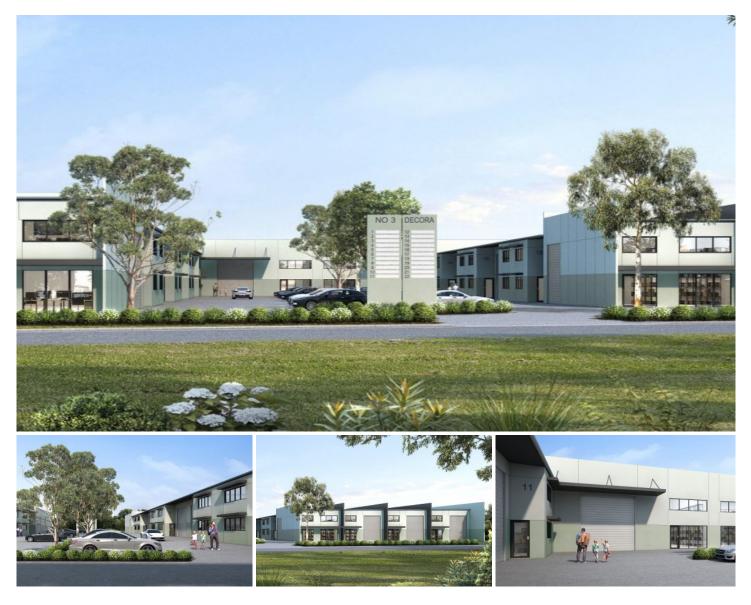

## **3 Decora Drive JILLIBY NSW**

BRAND NEW UNITS FOR SALE - CONSTRUCTION COMMENCED.

## Completion estimated Q2 2025.

Warner Industrial Centre is positioned within Warner Business Park, the Central Coast's newest industrial estate. The development offers a variable range of proposed units with unit sizes ranging from 145 square meters\* to 685 square meters\*.

The site offers an opportunity to take advantage of its premium location, situated centrally between Newcastle and Sydney, with direct access to the M1 Pacific Motorway.

The development provides the potential to customise design and fit out requirements including mezzanine, office,