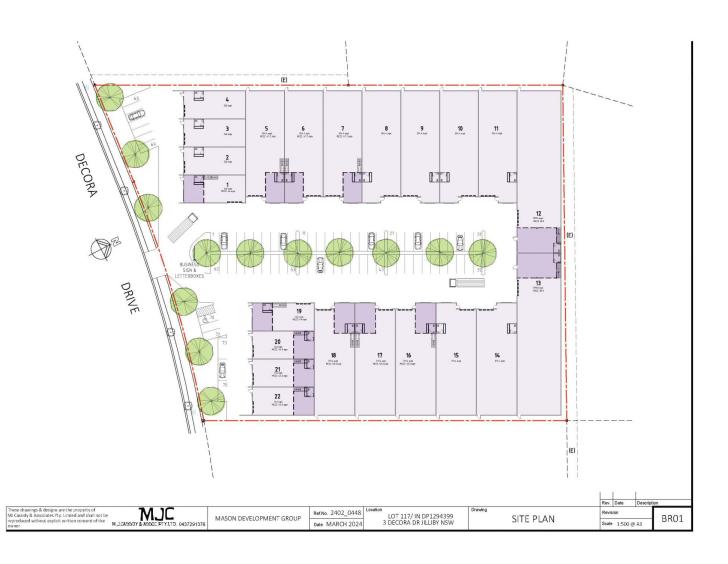

## Completion estimated Q2 2025.

Warner Industrial Centre is positioned within Warner Business Park, the Central Coast's newest industrial estate. The development offers a variable range of proposed units with unit sizes ranging from 145 square meters\* to 685 square meters\*.

The site offers an opportunity to take advantage of its premium location, situated centrally between Newcastle and Sydney, with direct access to the M1 Pacific Motorway.

The development provides the potential to customise design and fit out requirements including mezzanine, office,