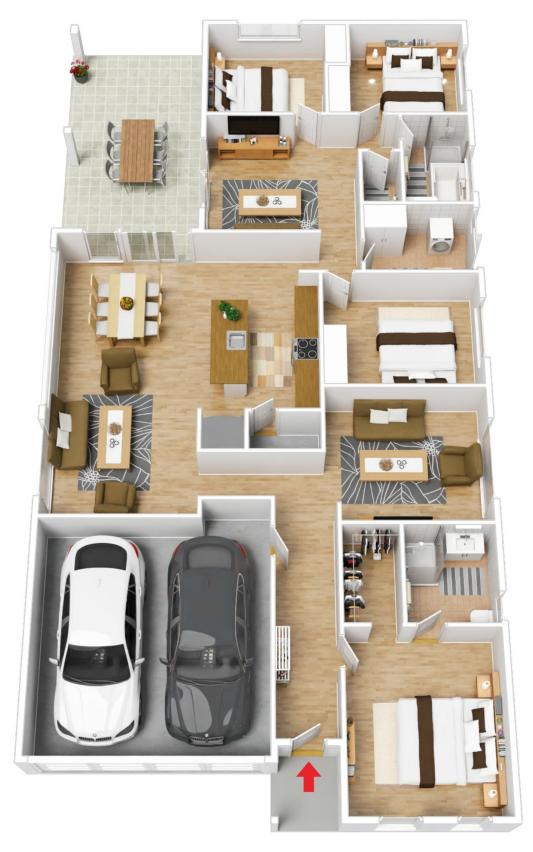

#### 65 Mountain Ash Drive Cooranbong NSW

This pristine, newly constructed residence offers a spacious single-level layout adorned with stylish, high-end finishes throughout. Built by the renowned McDonald Jones Homes, this quality property is one you'll be eager to call your own. This impeccably presented home, with its seamless indoor-outdoor living and prime location, is a fantastic choice for families or retirees seeking a relaxed lifestyle. As you enter, you'll be welcomed by a warm and inviting ambiance. The open-concept design seamlessly integrates the living, dining, and kitchen spaces, creating an ideal environment for hosting guests or enjoying time with family.

#### Highlights Include:

- \* Expansive master bedroom with a large ensuite and walk-in robe
- \* Built-in wardrobes in all bedrooms