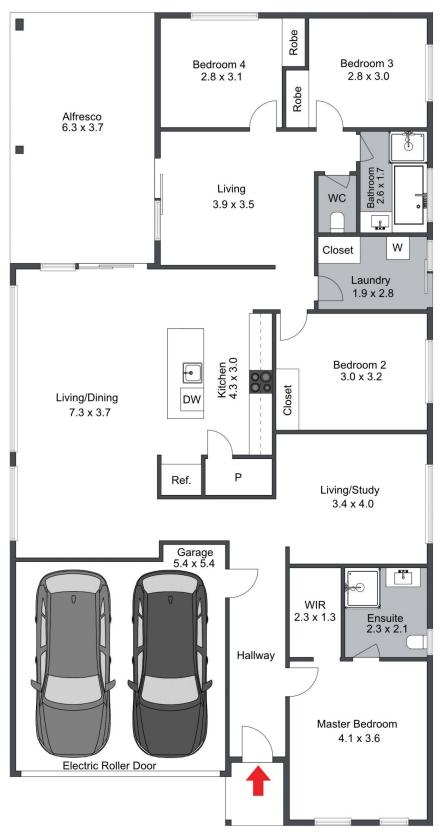

#### 65 Mountain Ash Drive Cooranbong NSW

This pristine, newly constructed residence offers a spacious single-level layout adorned with stylish, high-end finishes throughout. Built by the renowned McDonald Jones Homes, this quality property is one you'll be eager to call your own. This impeccably presented home, with its seamless indoor-outdoor living and prime location, is a fantastic choice for families or retirees seeking a relaxed lifestyle. As you enter, you'll be welcomed by a warm and inviting ambiance. The open-concept design seamlessly integrates the living, dining, and kitchen spaces, creating an ideal environment for hosting guests or enjoying time with family.

#### Highlights Include:

- \* Expansive master bedroom with a large ensuite and walk-in robe
- \* Built-in wardrobes in all bedrooms

### 4 🕮 2 🟪 2 🚘

**Price**: \$920,000 to \$985,000

Land Size: 650 sqm

View: https://www.lawsonre.com.au/8111196

Kerrie Wright 02 4973 3111

Mitchell Petty 02 4973 3111

Internal Area: 191 sqm. Approx. External Area: 27 sqm. Approx. Total Area: 218 sqm. Approx.