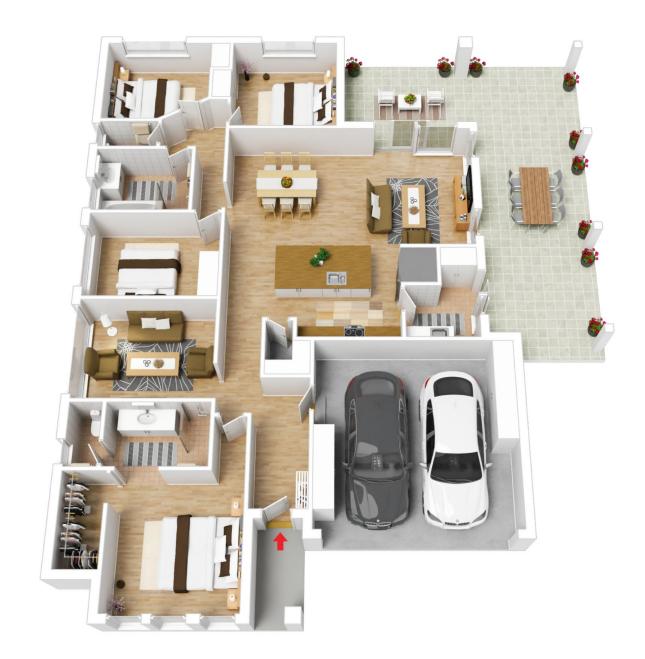

## 31 Verdelho Street, Bonnells Bay

The floor plan is not to scale; measurements are indicative and in metres. All features included in this 3D plan are for inspiration purposes only. This is not an exact replica of the property or the position of exterior elements. Plans should not be relied on. Interested parties should make and rely on their own enquiries.

Produced by **DIAKRIT** 

(Not In Position)