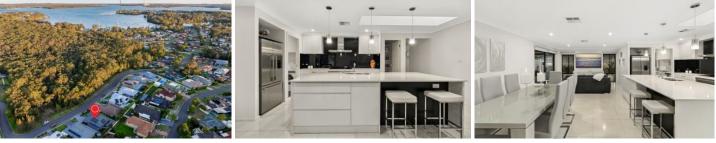

#### Highlights include:

\* Gourmet kitchen showcasing exquisite stone countertops and top-of-the-line Smeg appliances

- \* Dedicated media room, ideal for immersive movie nights and thrilling sports events
- \* Spacious main bedroom with tranquil, leafy vistas
- \* Opulent ensuite and spacious walk-in robe
- \* Ducted air-conditioning throughout
- \* Alfresco living area and a meticulously landscaped, level