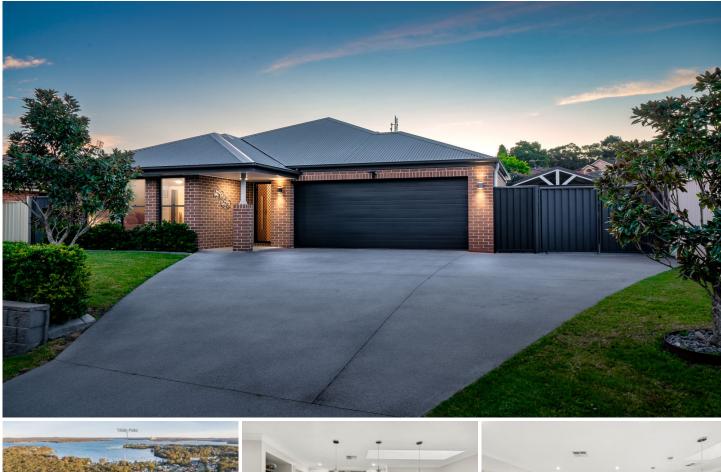

### 31 Verdelho Street Bonnells Bay NSW

Experience the epitome of luxury and sophistication in this exceptional executive residence, beautifully situated across from a serene nature reserve. This home has been designed with elegance in mind, from its high-end finishes to its thoughtful layout. The attention to detail is evident throughout, making this residence not only a place to live but a statement of luxury.

#### Highlights include:

\* Gourmet kitchen showcasing exquisite stone countertops and top-of-the-line Smeg appliances

- \* Dedicated media room, ideal for immersive movie nights and thrilling sports events
- \* Spacious main bedroom with tranquil, leafy vistas
- \* Opulent ensuite and spacious walk-in robe
- \* Ducted air-conditioning throughout
- \* Alfresco living area and a meticulously landscaped, level

4 🛤 2 🏪 2 🖨

| Price     | : \$ 1,000,000                        |
|-----------|---------------------------------------|
| Land Size | : 550 sqm                             |
| View      | : https://www.lawsonre.com.au/8112769 |