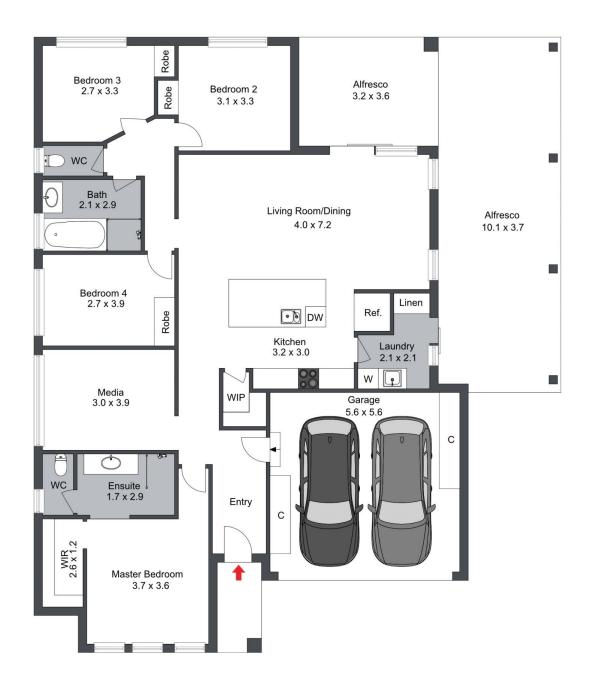

## 31 Verdelho Street, Bonnells Bay

The floor plan is not to scale; measurements are indicative and in metres. All features included in this 3D plan are for inspiration purposes only. This is not an exact replica of the property or the position of exterior elements. Plans should not be relied on. Interested parties should make and rely on their own enquiries.

Produced by **DIAKRIT** 

(Not In Position)