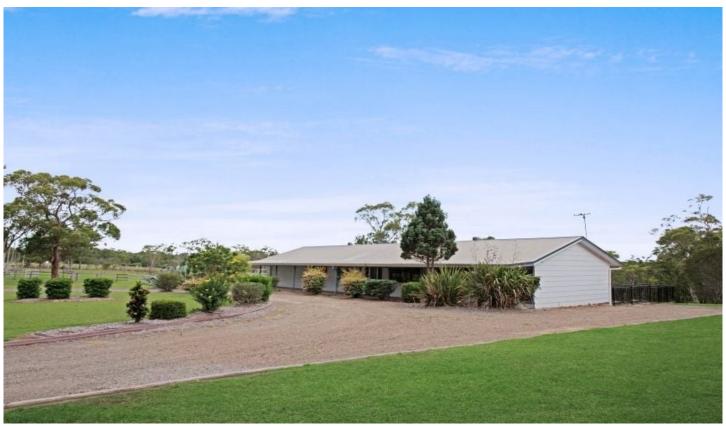

### 73 Mount Nellinda Road Cooranbong NSW

Nestled in the serene surroundings of Cooranbong, this splendid acreage property offers an ideal retreat for families craving space and tranquility. Featuring four generous bedrooms, three bathrooms and multiple outdoor areas, this property is the perfect setting for family adventures and treasured moments.

#### Highlights include:

- Access to approx. 20 acres including large dam
- Four generous bedrooms, two with ensuites
- Large driveway with ample parking
- Two undercover carports
- Undercover deck overlooking the property
- Multiple sheds, ideal for storage and the home handyman
- Fenced outdoor area at the rear of the house
- Split-system air-conditioning