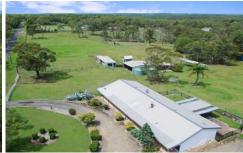

#### Highlights include:

- Access to approx. 20 acres including large dam
- Four generous bedrooms, two with ensuites
- Large driveway with ample parking
- Two undercover carports
- Undercover deck overlooking the property
- Multiple sheds, ideal for storage and the home handyman
- Fenced outdoor area at the rear of the house
- Split-system air-conditioning