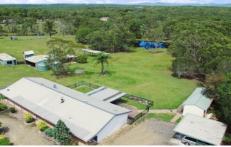

#### Highlights include:

- Access to approx. 20 acres including large dam
- Four generous bedrooms, two with ensuites
- Large driveway with ample parking
- Two undercover carports
- Undercover deck overlooking the property
- Multiple sheds, ideal for storage and the home handyman
- Fenced outdoor area at the rear of the house
- Split-system air-conditioning