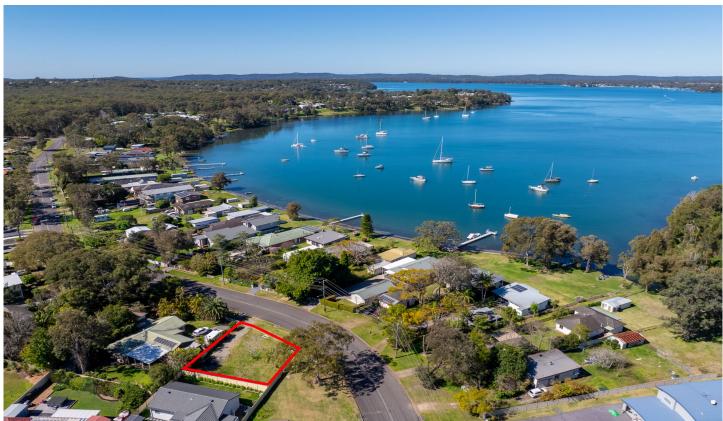

## 45 Pillapai Road Brightwaters NSW

Discover the perfect blank canvas for your new home with this ideal block of land, perfectly positioned close to the local Bonnells Bay shops, local schools and the newly built Trinity Point Marina and Restaurant. Positioned opposite multi-million dollar waterfronts in a quiet location. This vacant block is ideal for those looking to create their own dream home (STCA) in a premier setting.

Highlights include:

- \* Moments from the Bay Shopping Centre, cafes and quality schools
- \* Close-by to Trinity Point Marina and 5-Star waterfront restaurant, 8 @ Trinity.
- \* Potential for water views from a two-story build.
- \* Registration due in the coming weeks start your new chapter here

**Price** : \$475,000 **Land Size** : 459 sqm

View: https://www.lawsonre.com.au/8118950

Kerrie Wright 02 4973 3111

Mitchell Petty 02 4973 3111