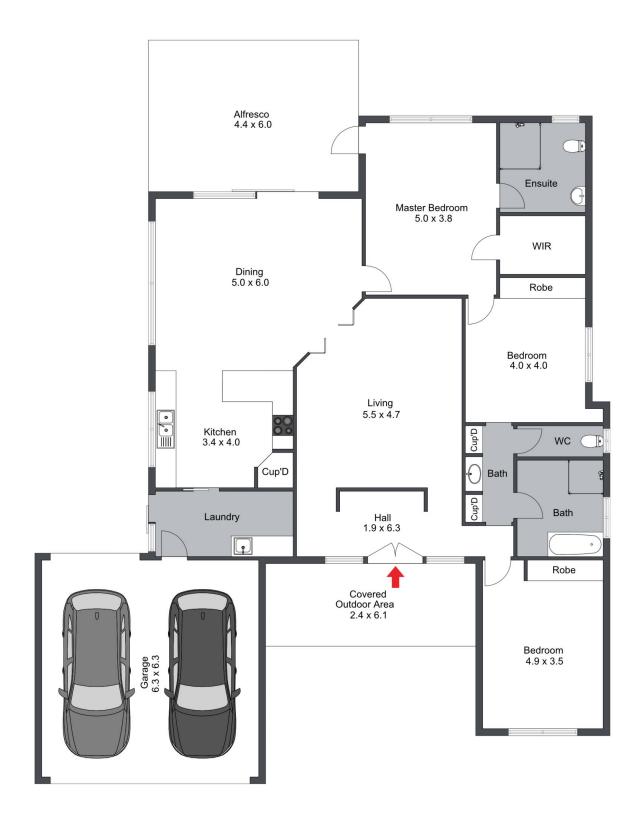

This property boasts a double lock-up garage with drive-through access to the backyard, providing ample space for vehicles and storage. The covered and tiled

3 😕 2 📛 2 🖨

**Price**: Guide: \$920,000 to \$980,000

Land Size: 1326 sqm

View: https://www.lawsonre.com.au/8118956

Kerrie Wright 02 4973 3111

Mitchell Petty 02 4973 3111

LAWSON.