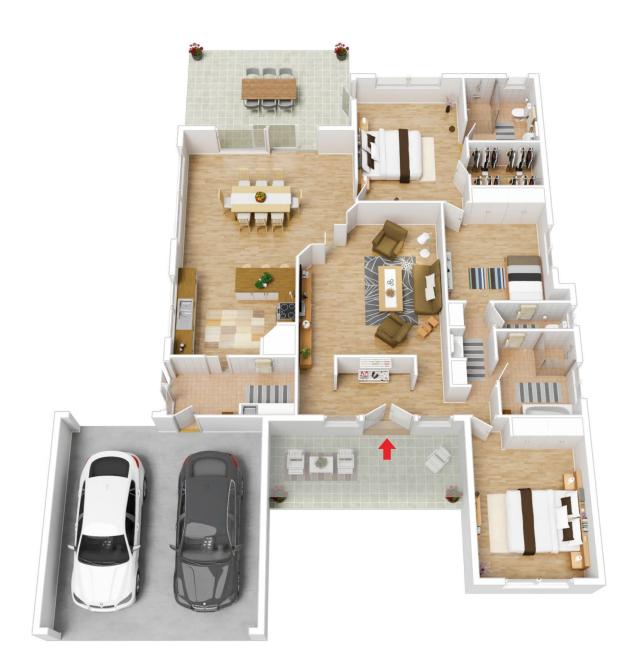

As you enter through the wide double front door, you're greeted by a large formal entryway leading into the main living areas.

The spacious kitchen, equipped with quality appliances, flows seamlessly into the living areas, making it perfect for both everyday living and entertaining.

This property boasts a double lock-up garage with drive-through access to the backyard, providing ample space for vehicles and storage. The covered and tiled

3 😕 2 📛 2 🖨

**Price**: Guide: \$920,000 to \$980,000