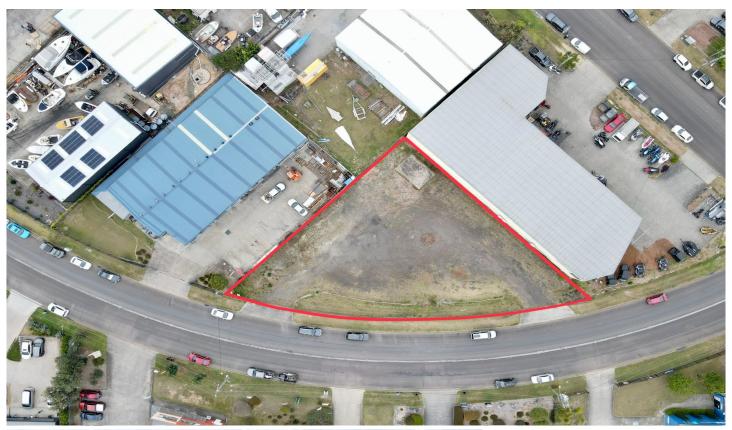

## 18 Alliance Avenue MORISSET NSW

Excellent hardstand lot in the highly sought after Morisset Gateway Industrial Estate.

## Featuring

- \* Dual concrete driveway access
- \* Compacted hardstand
- \* Power ready
- \* Water connected
- \* Concrete pad for site shed / demountable office / shipping container
- \* Zone: E3 Productivity Support

A terrific opportunity for hardstand industrial business use or storage, providing quality accessibility and benefits from power and water connections allowing for the flexibility to maximize the use of the space.

## 20

Price : Contact Agent
Building Size : 1664 sqm
Land Size : 1664 sqm

View: https://www.lawsonre.com.au/8136669

Ben Lawson 0412552024

Jake Baynie 0249733111