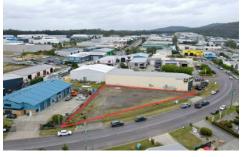

## 18 Alliance Avenue MORISSET NSW

Excellent hardstand lot in the highly sought after Morisset Gateway Industrial Estate.

## Featuring

- \* Dual concrete driveway access
- \* Compacted hardstand
- \* Power ready
- \* Water connected
- \* Concrete pad for site shed / demountable office / shipping container
- \* Zone: E3 Productivity Support

A terrific opportunity for hardstand industrial business use or storage, providing quality accessibility and benefits from power and water connections allowing for the flexibility to maximize the use of the space.