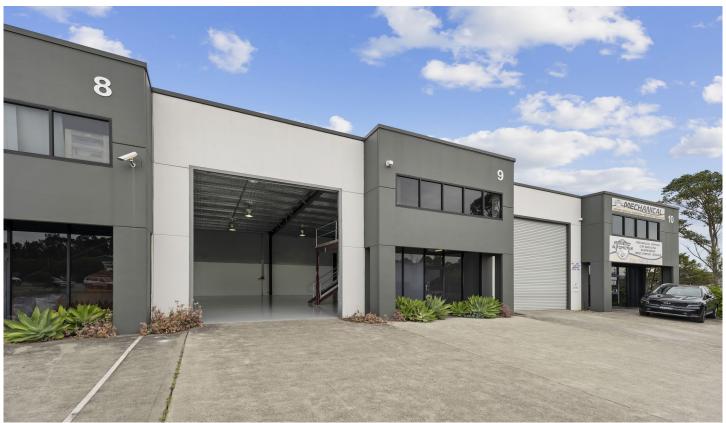

## 9/10 Kam Close MORISSET NSW

A quality tilt panel and block industrial unit ideal for a variety of businesses requiring a combination of mezzanine/office/warehousing.

- \* Situated in a popular complex in a sought-after location with excellent street exposure
- \* High span warehousing with roller door and glass shop front access
- \* Interior walls half painted throughout, and 3-coat painted floor, adding to the serviceability and appeal
- \* Internal kitchenette/amenities including shower & 2 x WC
- \* Bonus 3 x exclusive use off street staff/tenant /customer parking spaces
- \* NBN, 3-phase power available for connection

AREA: Warehouse: 206sqm (approx.) Mezzanine: 42sqm (approx.)

Price : Contact Agent Building Size : 248 sqm Land Size : 206 sqm

View: https://www.lawsonre.com.au/8137143

Jake Baynie 0249733111