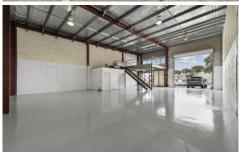

## 9/10 Kam Close MORISSET NSW

A quality tilt panel and block industrial unit ideal for a variety of businesses requiring a combination of mezzanine/office/warehousing.

- \* Situated in a popular complex in a sought-after location with excellent street exposure
- \* High span warehousing with roller door and glass shop front access
- \* Interior walls half painted throughout, and 3-coat painted floor, adding to the serviceability and appeal
- \* Internal kitchenette/amenities including shower & 2 x WC
- \* Bonus 3 x exclusive use off street staff/tenant /customer parking spaces
- \* NBN, 3-phase power available for connection

AREA: Warehouse: 206sqm (approx.) Mezzanine: 42sqm (approx.)

Price : Contact Agent Building Size : 248 sqm Land Size : 206 sqm

View: https://www.lawsonre.com.au/8137143

Jake Baynie 0249733111