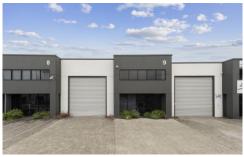

## 9/10 Kam Close MORISSET NSW

A quality tilt panel and block industrial unit ideal for a variety of businesses requiring a combination of mezzanine/office/warehousing.

- \* Situated in a popular complex in a sought-after location with excellent street exposure
- \* High span warehousing with roller door and glass shop front access
- \* Interior walls half painted throughout, and 3-coat painted floor, adding to the serviceability and appeal
- \* Internal kitchenette/amenities including shower & 2 x WC
- \* Bonus 3 x exclusive use off street staff/tenant /customer parking spaces
- \* NBN, 3-phase power available for connection

AREA: Warehouse: 206sqm (approx.) Mezzanine: 42sqm (approx.)

Price : Contact Agent Building Size : 248 sqm Land Size : 206 sqm

View: https://www.lawsonre.com.au/8137143

Jake Baynie 0249733111