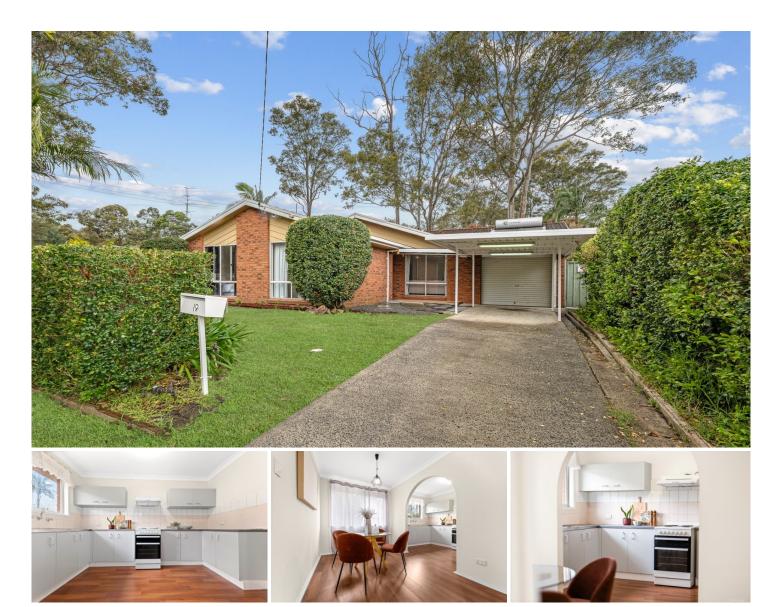

## 19 De L'isle Drive Watanobbi NSW

This charming brick home offers a comfortable and practical single-level layout, perfect for first home buyers or investors. With a spacious, low-maintenance backyard for kids to play and plenty of room for a shed or pool, this property would make a great first home with opportunity to add your own touches.

Highlights Include:

- \* Spacious backyard with a garden shed
- \* Large kitchen with separate dining
- \* Carport and single car lock-up garage for secure parking
- \* Close to the local schools, shops and parks
- \* Fantastic first home or investment property

Situated in a convenient location, you're just a short drive away from Wyong Shopping Centre, the Railway,

4 🎮 1 🚔 2 🚘

| Price     | : Auction Guide: \$750,000            |
|-----------|---------------------------------------|
| Land Size | : 576 sqm                             |
| View      | : https://www.lawsonre.com.au/8141578 |