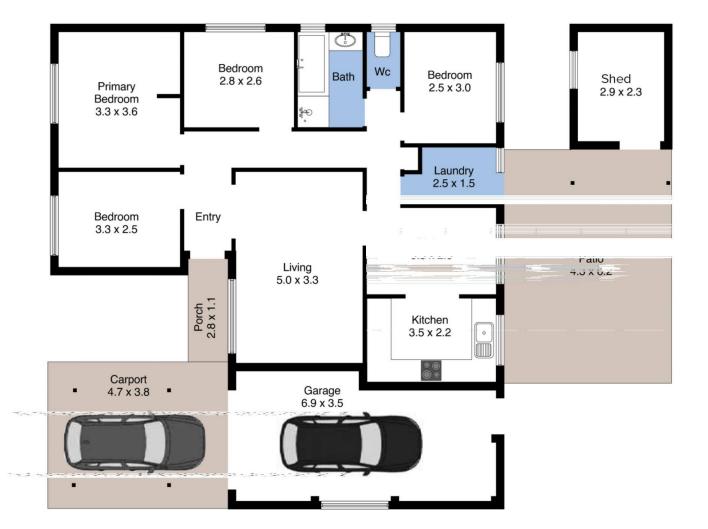

## 19 DeL'isle Drive, Watanobbi

The floor plan is not to scale; measurements are indicative and in metres. Exterior elements are not in position.