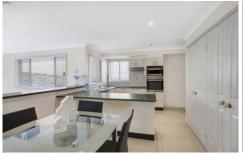

- Covered outdoor entertainment area
- Built-in robes in all bedrooms
- Master bedroom complete with ensuite
- Multiple living areas and spacious kitchen offering flexibility and practicality
- Big back yard big for playful kids and pets
- Low maintenance gardens