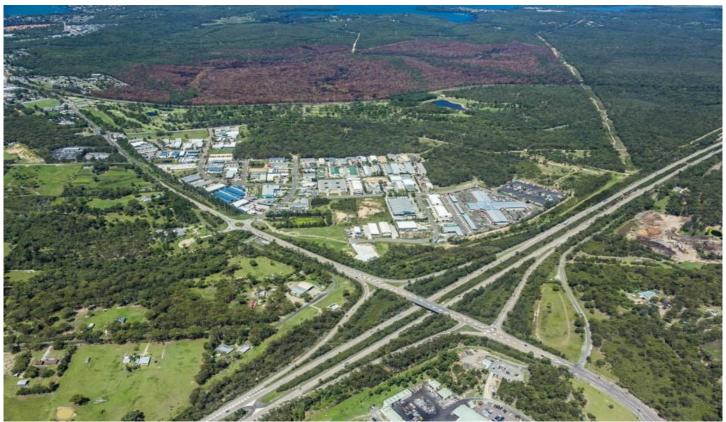

## 76 Mandalong Road MORISSET NSW

- Situated just off the M1 Pacific Motorway, the outstanding development site is DA approved for development and ready to go.
- Located within the Lake Macquarie growth corridor of Morisset, this development offers the opportunity to create a much needed bulky retail development in the area and is positioned at the epicentre of Newcastle, the Hunter and Central Coast regions.
- The development is approved for building areas ranging from 340sqm to 9,315sqm (approx.).
- Occupier and tenant interest for the development has already been received with further details available by request. There is also 7.597 hectares (approx.) of land adjoining the site that can be included if a larger