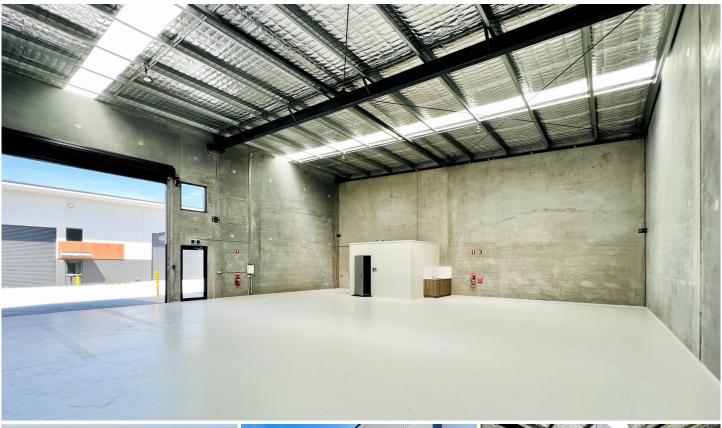

## 4/40 Accolade Avenue MORISSET NSW

Exceptional opportunity to own a versatile industrial/warehouse space in the heart of Morisset. This property offers a perfect blend of functionality and modern design, making it ideal for a variety of business needs. Situated in a secure, gated complex, this brand-new unit boasts a desirable northeast aspect and has excellent access for clients and deliveries.

Brand new construction, a professional and modern space for a wide variety of businesses. Flexible uses within the E4 General Industrial zone allowing for warehousing, manufacturing, and office space (STCA\*).

Built to accommodate a range of uses the quality tilt slab construction features key design finishes including.

2 🚘

Price : Contact Agent
Building Size : 203 sqm
Land Size : 203 sqm

View: https://www.lawsonre.com.au/8164657