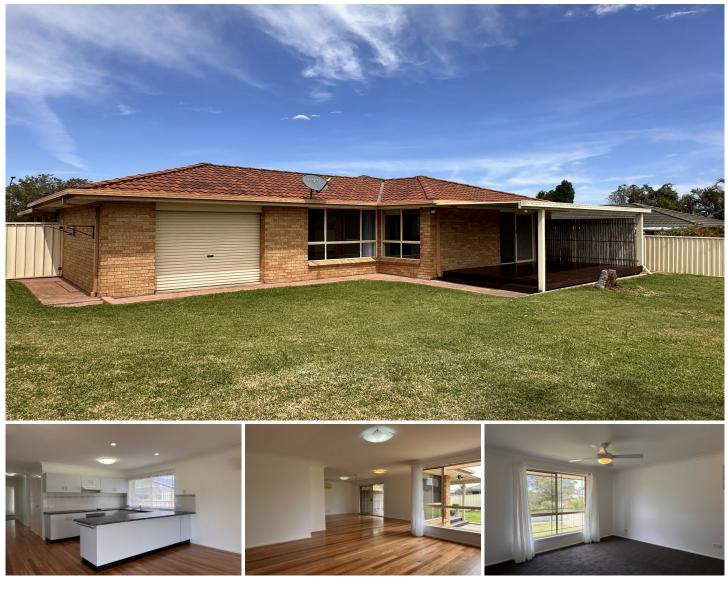

## 9 Storm Crescent Blue Haven NSW

This freshly painted three bedroom home is perfect for professionals and retirees looking for a low maintenance and convenient lifestyle.

Ideally situated just a short drive from Lake Haven centre and local beaches, this property offers convenient access to public transport and easy connectivity to the M1 Motorway.

Highlights include:

- Built in wardrobes
- Split-system air conditioning in living room
- Open plan living with timber flooring
- Single lock up drive through garage with large carport
- Covered timber deck
- Fully fenced backyard
- Close to local schools