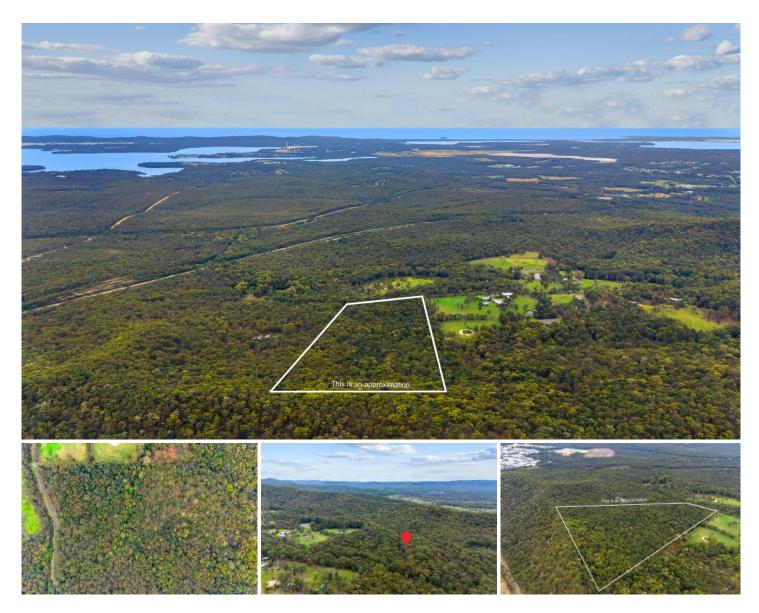

## 74 Midway Road Mandalong NSW

Escape the hustle and bustle with this remarkable 15.29ha (approx. 37 acres) parcel of land, located on Midway Road in the highly sought-after suburb of Mandalong. Offering building entitlements, this property is the perfect canvas for those looking to create their own sanctuary.

Highlights include:

\* Expansive 15.29ha (approx. 37 acres) block with building entitlements

\* Street access via Midway Road

- \* Ideal for a rural retreat or long-term investment project
- \* Minutes from Morisset, train station and Lake Macquarie

\* Lush natural surroundings with ample space to build and enjoy

This land offers an ideal opportunity for those who value

Price: Contact AgentLand Size: 154100 sqmView: https://www.lawsonre.com.au/8168444