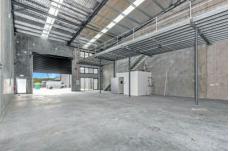

These impressive units will range in size from 238sqm\* up to 355sqm\* across the ground floor. With excellent truck access around the development these units will also include 5m\* x 5m\* electric roller doors, 3 phase power, kitchenette, amenities with shower and site security cameras operating 24/7.

## Key Features:

-  $5 \text{m}^*$  high x  $5 \text{m}^*$  wide electric roller door for easy access to large vehicles and equipment