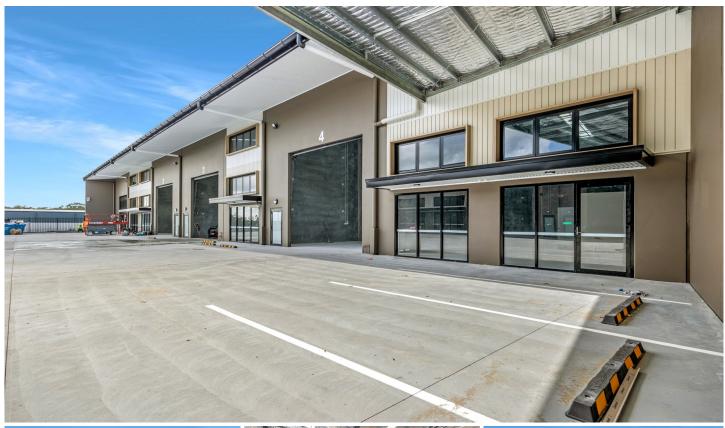

## 49 Accolade Avenue MORISSET NSW

Located at the top of Accolade Avenue is Accolade Heights, Morisset's newest industrial precinct built by the renowned Chappel Building. Home to 10 premium architecturally designed commercial and industrial development offers exceptional quality units at the top of Accolade Avenue.

These impressive units will range in size from 238sqm\* up to 355sqm\* across the ground floor. With excellent truck access around the development these units will also include 5m\* x 5m\* electric roller doors, 3 phase power, kitchenette, amenities with shower and site security cameras operating 24/7.

## Key Features:

-  $5 \text{m}^*$  high x  $5 \text{m}^*$  wide electric roller door for easy access to large vehicles and equipment