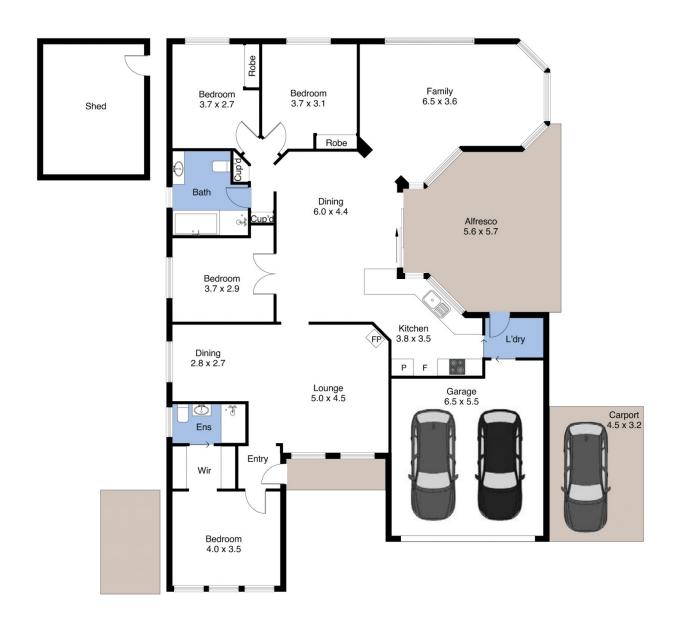

The large master bedroom comes with a private ensuite and walk-through robe, while all bedrooms feature built-in wardrobes. Multiple living areas give everyone room to relax-whether it's in the bright sunroom or the private living room. The formal dining area is perfect for hosting family dinners, while the informal dining area off the updated kitchen offers a more relaxed feel for everyday meals.

The outdoor entertaining area is covered for year-round use, flowing seamlessly into a spacious backyard with an elevated deck and room to enjoy the outdoors. A fully enclosed rear shed offers endless possibilities-it could

4 🚐 2 🚝 3 🚍

Price : Contact Agent Building Size : 174 sqm Land Size : 759 sqm

View: https://www.lawsonre.com.au/8173169

Kerrie Wright 02 4973 3111

Mitchell Petty 02 4973 3111