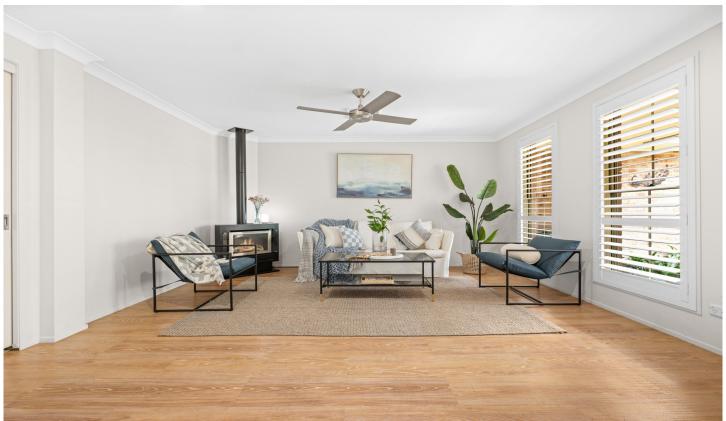

The large master bedroom comes with a private ensuite and walk-through robe, while all bedrooms feature built-in wardrobes. Multiple living areas give everyone room to relax-whether it's in the bright sunroom or the private living room. The formal dining area is perfect for hosting family dinners, while the informal dining area off the updated kitchen offers a more relaxed feel for everyday meals.