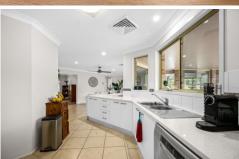

The large master bedroom comes with a private ensuite and walk-through robe, while all bedrooms feature built-in wardrobes. Multiple living areas give everyone room to relax-whether it's in the bright sunroom or the private living room. The formal dining area is perfect for hosting family dinners, while the informal dining area off the updated kitchen offers a more relaxed feel for everyday meals.