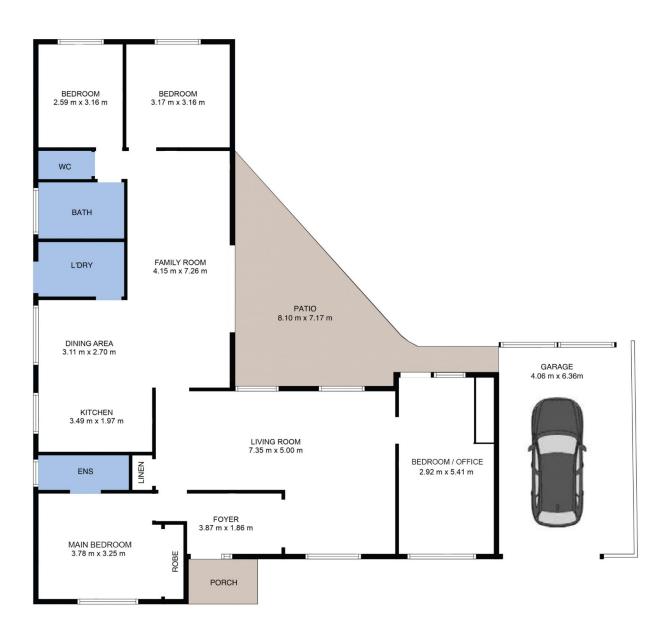

## 21 Meyers Crescent, Cooranbong

The floor plan is not to scale; measurements are indicative and in metres. Exterior elements are not in position. Plans should not be relied on. Interested parties should make and rely on their own enquiries.

Produced by **DIAKRIT**