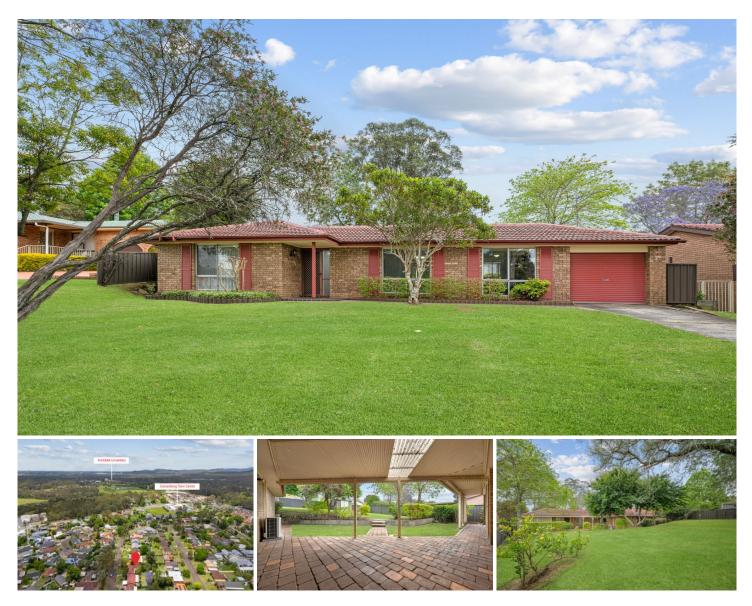

## 21 Meyers Crescent Cooranbong NSW

Located in a quiet pocket of Cooranbong, this home offers an exceptional opportunity for families seeking space, comfort, and the freedom to make it their own. Set on a generous block, this property boasts plenty of room inside and out, promising a wonderful lifestyle close to everything you need.

Highlights Include:

\* Master bedroom complete with an ensuite and built-in wardrobe

\* Large backyard with ample space, perfect for play, gardening, or future landscaping

\* Additional fourth room, ideal for a home office, guest room or fourth bedroom

\* Covered outdoor patio, an inviting space for year-round entertaining

\* Practical lock-up carport providing secure storage and

 Price
 : \$770,000-\$800,000

 Land Size
 : 742 sqm

 View
 : https://www.lawsonre.com.au/8178841